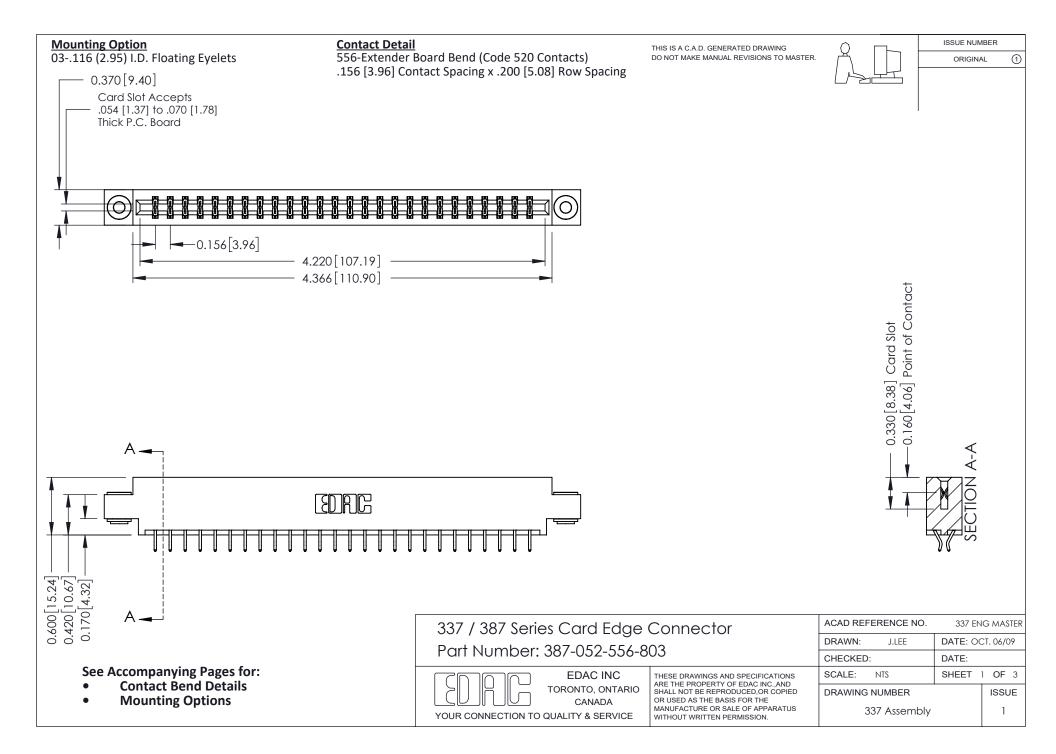

ISSUE NUMBER

ORIGINAL

1

| 337 / 387 Series Card Edge Connector<br>Contact Bend Detail           |                                                                                                                                                                                                  | ACAD REFERENCE NO. 337 E |                  | G MASTER      |
|-----------------------------------------------------------------------|--------------------------------------------------------------------------------------------------------------------------------------------------------------------------------------------------|--------------------------|------------------|---------------|
|                                                                       |                                                                                                                                                                                                  | DRAWN: J.LEE             | DATE: OCT. 06/09 |               |
|                                                                       |                                                                                                                                                                                                  | CHECKED: DATE:           |                  |               |
| EDAC INC TORONTO, ONTARIO CANADA YOUR CONNECTION TO QUALITY & SERVICE | THESE DRAWINGS AND SPECIFICATIONS ARE THE PROPERTY OF EDAC INC.,AND SHALL NOT BE REPRODUCED, OR COPIED OR USED AS THE BASIS FOR THE MANUFACTURE OR SALE OF APPARATUS WITHOUT WRITTEN PERMISSION. | SCALE: NTS               | SHEET            | 2 <b>OF</b> 3 |
|                                                                       |                                                                                                                                                                                                  | DRAWING NUMBER           |                  | ISSUE         |
|                                                                       |                                                                                                                                                                                                  | 337 Assembly             |                  | 1             |