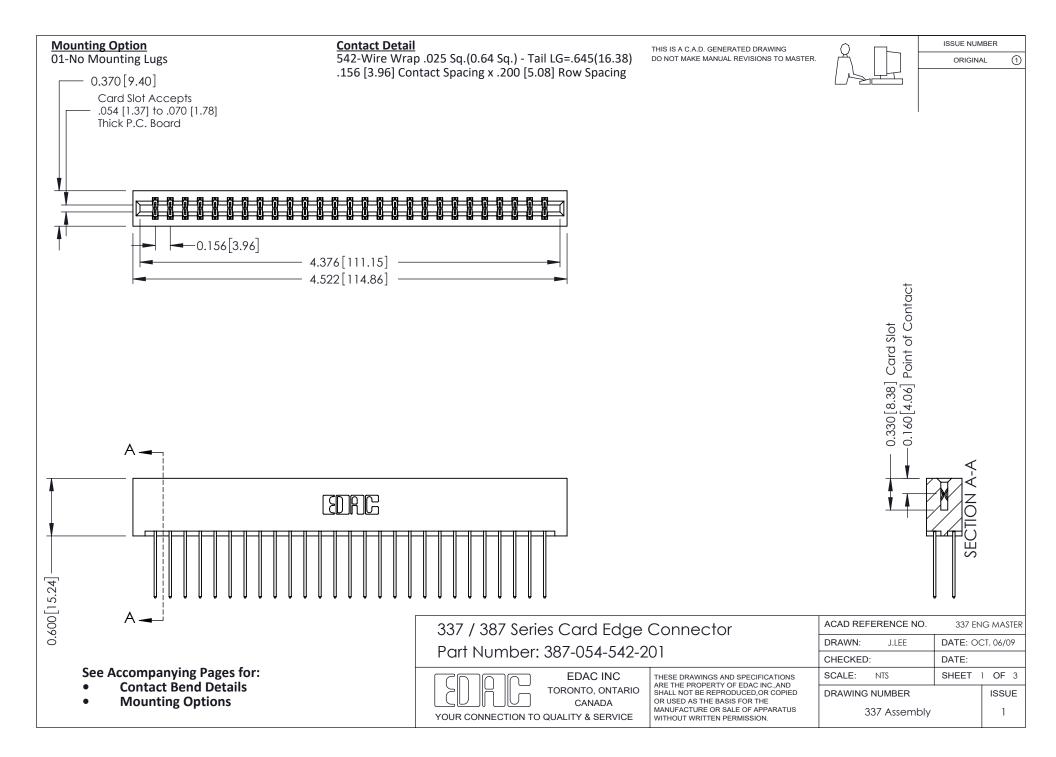

ISSUE NUMBER

ORIGINAL

1

| 337 / 387 Series Card Edge Connector<br>Contact Bend Detail           |                                                                                                                                                                                                  | ACAD REFERENCE NO. 337 E |                  | G MASTER      |
|-----------------------------------------------------------------------|--------------------------------------------------------------------------------------------------------------------------------------------------------------------------------------------------|--------------------------|------------------|---------------|
|                                                                       |                                                                                                                                                                                                  | DRAWN: J.LEE             | DATE: OCT. 06/09 |               |
|                                                                       |                                                                                                                                                                                                  | CHECKED:                 | CKED: DATE:      |               |
| EDAC INC TORONTO, ONTARIO CANADA YOUR CONNECTION TO QUALITY & SERVICE | THESE DRAWINGS AND SPECIFICATIONS ARE THE PROPERTY OF EDAC INC.,AND SHALL NOT BE REPRODUCED, OR COPIED OR USED AS THE BASIS FOR THE MANUFACTURE OR SALE OF APPARATUS WITHOUT WRITTEN PERMISSION. | SCALE: NTS               | SHEET            | 2 <b>OF</b> 3 |
|                                                                       |                                                                                                                                                                                                  | DRAWING NUMBER           |                  | ISSUE         |
|                                                                       |                                                                                                                                                                                                  | 337 Assembly             |                  | 1             |