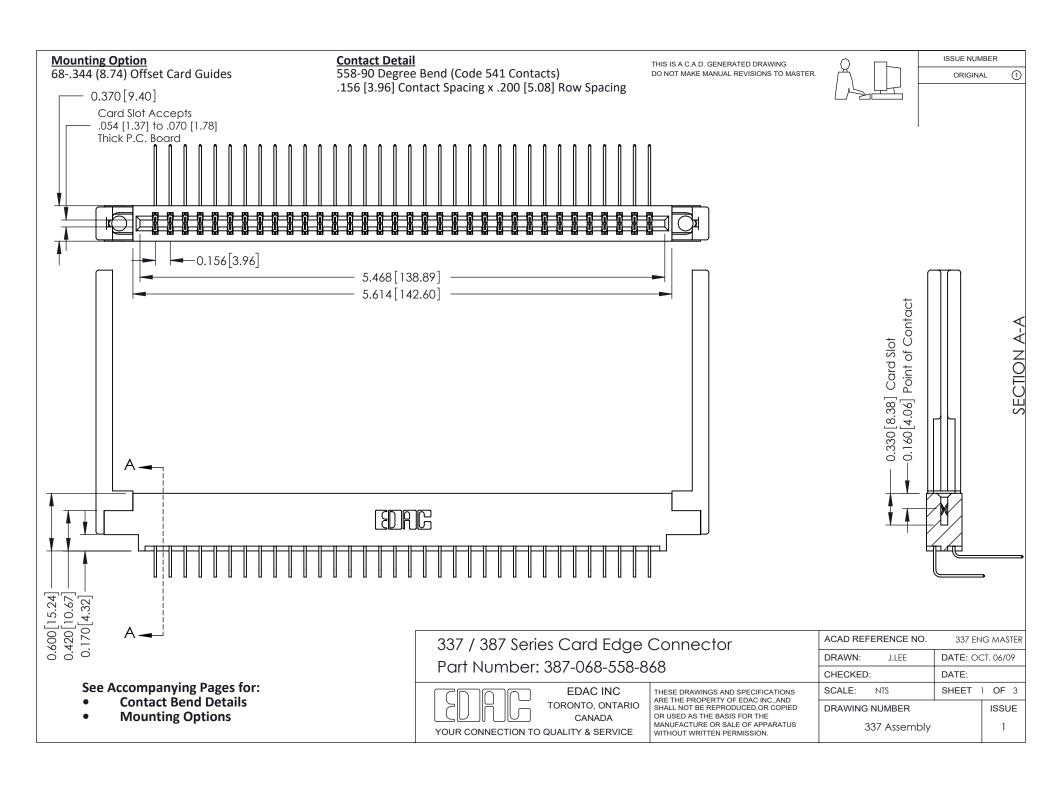

ISSUE NUMBER

ORIGINAL

1

| 337 / 387 Series Card Edge Connector<br>Contact Bend Detail           |                                                                                                                                                                                                  | ACAD REFERENCE NO. 337 E |                  | G MASTER      |
|-----------------------------------------------------------------------|--------------------------------------------------------------------------------------------------------------------------------------------------------------------------------------------------|--------------------------|------------------|---------------|
|                                                                       |                                                                                                                                                                                                  | DRAWN: J.LEE             | DATE: OCT. 06/09 |               |
|                                                                       |                                                                                                                                                                                                  | CHECKED: DATE:           |                  |               |
| EDAC INC TORONTO, ONTARIO CANADA YOUR CONNECTION TO QUALITY & SERVICE | THESE DRAWINGS AND SPECIFICATIONS ARE THE PROPERTY OF EDAC INC.,AND SHALL NOT BE REPRODUCED, OR COPIED OR USED AS THE BASIS FOR THE MANUFACTURE OR SALE OF APPARATUS WITHOUT WRITTEN PERMISSION. | SCALE: NTS               | SHEET            | 2 <b>OF</b> 3 |
|                                                                       |                                                                                                                                                                                                  | DRAWING NUMBER           |                  | ISSUE         |
|                                                                       |                                                                                                                                                                                                  | 337 Assembly             |                  | 1             |