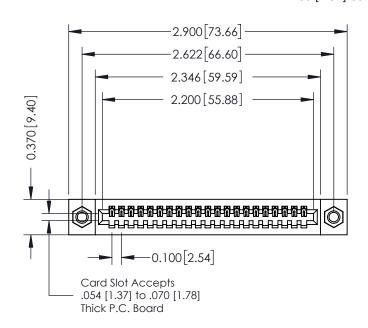

## **See Accompanying Pages for:**

- **Contact Bend Details**
- **Mounting Options**

| 342 / 392 Card Edge Connector |
|-------------------------------|
| Part Number: 392-021-520-107  |

YOUR CONNECTION TO QUALITY & SERVICE

342 ENG MASTER J.LEE DATE: OCT. 06/09 SHEET 1 OF 3 NTS

342 Assembly

THIS IS A C.A.D. GENERATED DRAWING DO NOT MAKE MANUAL REVISIONS TO MASTER. ISSUE NUMBER

ORIGINAL

1

| 342 / 392 Series Card Edge Connector<br>Contact Bend Detail |                                                                                                  | ACAD REFERENCE NO. 342 ENG MASTER |             |          |          |
|-------------------------------------------------------------|--------------------------------------------------------------------------------------------------|-----------------------------------|-------------|----------|----------|
|                                                             |                                                                                                  | DRAWN:                            | J.LEE       | DATE: OC | T. 06/09 |
|                                                             |                                                                                                  | CHECKED:                          |             | DATE:    |          |
| EDAC INC                                                    | THESE DRAWINGS AND SPECIFICATIONS ARE THE PROPERTY OF EDAC INCAND                                | SCALE:                            | NTS         | SHEET :  | 2 OF 3   |
| TORONTO, ONTARIO                                            | SHALL NOT BE REPRODUCED, OR COPIED OR USED AS THE BASIS FOR THE MANUFACTURE OR SALE OF APPARATUS | DRAWING                           | NUMBER      |          | ISSUE    |
| YOUR CONNECTION TO QUALITY & SERVICE                        |                                                                                                  | 3                                 | 42 Assembly |          | 1        |