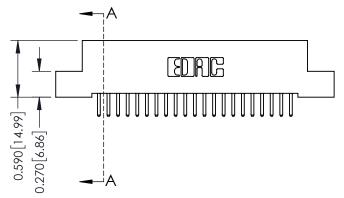

## 0.410[10.41] **SECTION A-A**

342 ENG MASTER J.LEE DATE: OCT. 06/09 SHEET 1 OF 3 NTS

342 Assembly

THIS IS A C.A.D. GENERATED DRAWING DO NOT MAKE MANUAL REVISIONS TO MASTER. ISSUE NUMBER

ORIGINAL

1

| 342 / 392 Series Card Edge Connector<br>Contact Bend Detail |                                                                                                  | ACAD REFERENCE NO. 342 ENG MASTER |             |          |          |
|-------------------------------------------------------------|--------------------------------------------------------------------------------------------------|-----------------------------------|-------------|----------|----------|
|                                                             |                                                                                                  | DRAWN:                            | J.LEE       | DATE: OC | T. 06/09 |
|                                                             |                                                                                                  | CHECKED:                          |             | DATE:    |          |
| EDAC INC                                                    | THESE DRAWINGS AND SPECIFICATIONS ARE THE PROPERTY OF EDAC INCAND                                | SCALE:                            | NTS         | SHEET :  | 2 OF 3   |
| TORONTO, ONTARIO                                            | SHALL NOT BE REPRODUCED, OR COPIED OR USED AS THE BASIS FOR THE MANUFACTURE OR SALE OF APPARATUS | DRAWING                           | NUMBER      |          | ISSUE    |
| YOUR CONNECTION TO QUALITY & SERVICE                        |                                                                                                  | 3                                 | 42 Assembly |          | 1        |