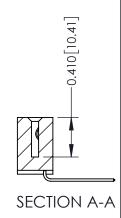

| 342 / 392 Card Edge Connector |
|-------------------------------|
| Part Number: 392-031-559-101  |

YOUR CONNECTION TO QUALITY & SERVICE

342 ENG MASTER J.LEE DATE: OCT. 06/09 NTS SHEET 1 OF 3

342 Assembly