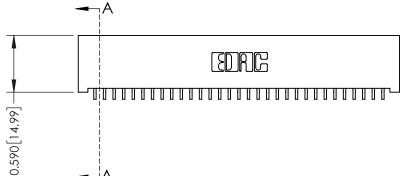

| 342 / 392 Card Edge Connector |
|-------------------------------|
| Part Number: 392-031-559-101  |

YOUR CONNECTION TO QUALITY & SERVICE

342 ENG MASTER J.LEE DATE: OCT. 06/09 NTS SHEET 1 OF 3

342 Assembly