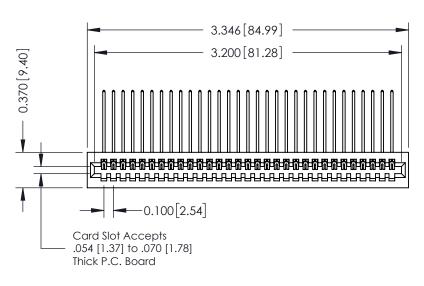

| 342 / 392 Card Edge Connector |
|-------------------------------|
| Part Number: 392-031-559-101  |

YOUR CONNECTION TO QUALITY & SERVICE

342 ENG MASTER J.LEE DATE: OCT. 06/09 NTS SHEET 1 OF 3

342 Assembly