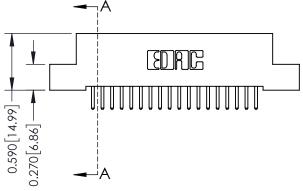

## **Mounting Option**

07-M3-0.5 Metric Threaded Inserts

## **Contact Detail**

520-P.C. Tail .030x.018(0.76x0.46) - Tail LG=.185(4.70) .100 [2.54] Contact Spacing x .200 [5.08] Row Spacing





## 0.240 [6.10] Point of Contact 0.410[10.41] **SECTION A-A**

## **See Accompanying Pages for:**

- **Contact Bend Details**
- **Mounting Options**

| 342 / 392 Card Edge Connector |
|-------------------------------|
| Part Number: 392-036-520-207  |



342 ENG MASTER J.LEE DATE: OCT. 06/09 SHEET 1 OF 3 NTS

342 Assembly

THIS IS A C.A.D. GENERATED DRAWING DO NOT MAKE MANUAL REVISIONS TO MASTER. ISSUE NUMBER

ORIGINAL

1



| 342 / 392 Series Card Edge Connector<br>Contact Bend Detail |                                                                                                                                              | ACAD REFERENCE NO. 342 ENG MASTER |             |          |          |
|-------------------------------------------------------------|---------------------------