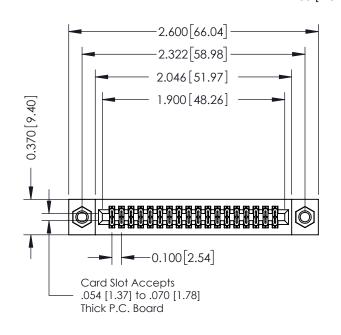

## **See Accompanying Pages for:**

- **Contact Bend Details**
- **Mounting Options**

| 342 / 392 Card Edge Connector |
|-------------------------------|
| Part Number: 392-036-520-207  |

342 ENG MASTER J.LEE DATE: OCT. 06/09 SHEET 1 OF 3 NTS