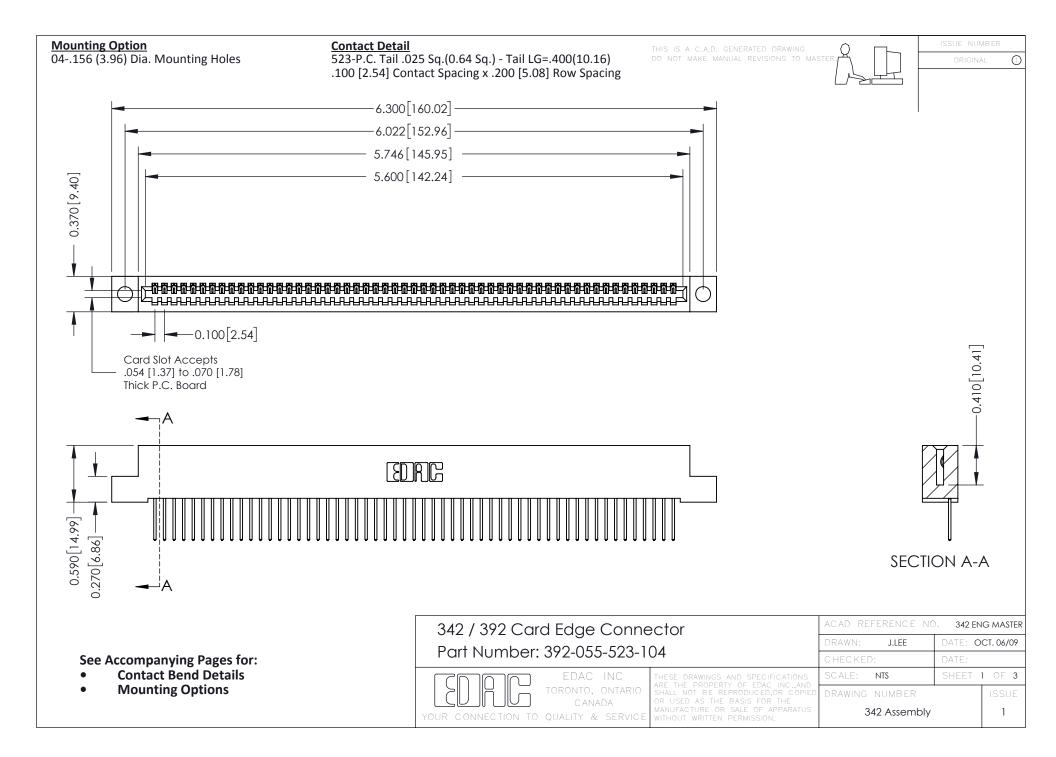

THIS IS A C.A.D. GENERATED DRAWING DO NOT MAKE MANUAL REVISIONS TO MASTER. ISSUE NUMBER

ORIGINAL

1



| 342 / 392 Series Card Edge Connector<br>Contact Bend Detail |                                                                                                                                                                                                  | ACAD REFERENCE NO. 342 ENG MASTER |             |                  |        |
|-------------------------------------------------------------|--------------------------------------------------------------------------------------------------------------------------------------------------------------------------------------------------|-----------------------------------|-------------|------------------|--------|
|