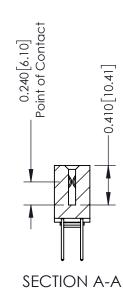

Mounting Option 03-.116 (2.95) I.D. Floating Eyelets

**Contact Detail** 

523-P.C. Tail .025 Sq.(0.64 Sq.) - Tail LG=.400(10.16) .100 [2.54] Contact Spacing x .200 [5.08] Row Spacing

## **See Accompanying Pages for:**

- **Contact Bend Details**
- **Mounting Options**

342 / 392 Card Edge Connector Part Number: 392-056-523-203

YOUR CONNECTION TO QUALITY & SERVICE

|   | ACAD REFERENCE NO | . 342 ENG MASTER |  |  |
|---|-------------------|------------------|--|--|
|   | DRAWN: J.LEE      | DATE: OCT. 06/09 |  |  |
|   | CHECKED:          | DATE:            |  |  |
|   | SCALE: NTS        | SHEET 1 OF 3     |  |  |
| ) | DRAWING NUMBER    | ISSUE            |  |  |