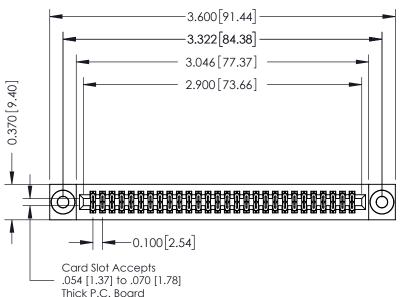

## **See Accompanying Pages for:**

- **Contact Bend Details**
- **Mounting Options**

342 / 392 Card Edge Connector Part Number: 392-056-523-203

YOUR CONNECTION TO QUALITY & SERVICE

|   | ACAD REFERENCE NO | . 342 ENG MASTER |  |  |
|---|-------------------|------------------|--|--|
|   | DRAWN: J.LEE      | DATE: OCT. 06/09 |  |  |
|   | CHECKED:          | DATE:            |  |  |
|   | SCALE: NTS        | SHEET 1 OF 3     |  |  |
| ) | DRAWING NUMBER    | ISSUE            |  |  |

342 Assembly

THIS IS A C.A.D. GENERATED DRAWING DO NOT MAKE MANUAL REVISIONS TO MASTER. ISSUE NUMBER

ORIGINAL

1

| 342 / 392 Series Card Edge Connector |                                                                   |          | ACAD REFERENCE NO. 342 ENG MASTER |                  |        |  |
|--------------------------------------|-------------------------------------------------------------------|----------|-----------------------------------|------------------|--------|--|
| Contact Bend Detail                  |                                                                   | DRAWN:   | J.LEE                             | DATE: OCT. 06/09 |        |  |
|                                      |                                                                   | CHECKED: |                                   | DATE:            |        |  |
| EDAC INC                             | THESE DRAWINGS AND SPECIFICATIONS ARE THE PROPERTY OF EDAC INCAND | SCALE:   | NTS                               | SHEET :          | 2 OF 3 |  |
| TORONTO, ONTARIO                     | SHALL NOT BE REPRODUCED, OR COPIED  OR USED AS THE BASIS FOR THE  | DRAWING  | NUMBER                            |                  | ISSUE  |  |
| YOUR CONNECTION TO QUALITY & SERVICE | MANUFACTURE OR SALE OF APPARATUS                                  | 3        | 42 Assembly                       |                  | 1      |  |