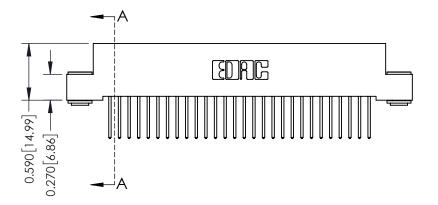

## **See Accompanying Pages for:**

- **Contact Bend Details**
- **Mounting Options**

342 / 392 Card Edge Connector Part Number: 392-056-523-203

YOUR CONNECTION TO QUALITY & SERVICE

|   | ACAD REFERENCE NO | . 342 ENG MASTER |  |  |
|---|-------------------|------------------|--|--|
|   | DRAWN: J.LEE      | DATE: OCT. 06/09 |  |  |
|   | CHECKED:          | DATE:            |  |  |
|   | SCALE: NTS        | SHEET 1 OF 3     |  |  |
| ) | DRAWING NUMBER    | ISSUE            |  |  |

342 Assembly

THIS IS A C.A.D. GENERATED DRAWING DO NOT MAKE MANUAL REVISIONS TO MASTER. ISSUE NUMBER

ORIGINAL

1

| 342 / 392 Series Card Edge Connector |                                                                   |          | ACAD REFERENCE NO. 342 ENG MASTER |                  |        |  |
|--------------------------------------|-------------------------------------------------------------------|----------|-----------------------------------|------------------|--------|--|
| Contact Bend Detail                  |                                                                   | DRAWN:   | J.LEE                             | DATE: OCT. 06/09 |        |  |
|                                      |                                                                   | CHECKED: |                                   | DATE:            |        |  |
| EDAC INC                             | THESE DRAWINGS AND SPECIFICATIONS ARE THE PROPERTY OF EDAC INCAND | SCALE:   | NTS                               | SHEET :          | 2 OF 3 |  |
| TORONTO, ONTARIO                     | SHALL NOT BE REPRODUCED, OR COPIED  OR USED AS THE BASIS FOR THE  | DRAWING  | NUMBER                            |                  | ISSUE  |  |
| YOUR CONNECTION TO QUALITY & SERVICE | MANUFACTURE OR SALE OF APPARATUS                                  | 3        | 42 Assembly                       |                  | 1      |  |