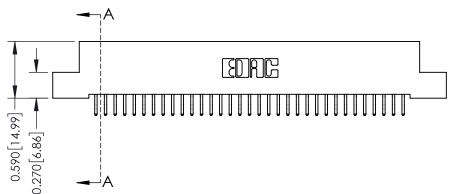

## **See Accompanying Pages for:**

- **Contact Bend Details**
- **Mounting Options**

342 / 392 Card Edge Connector Part Number: 392-066-556-207

|   | ACAD REFERENCE NO. 342 ENG MASTER |                  |  |  |
|---|-----------------------------------|------------------|--|--|
|   | DRAWN: J.LEE                      | DATE: OCT. 06/09 |  |  |
|   | CHECKED:                          | DATE:            |  |  |
|   | SCALE: NTS                        | SHEET 1 OF 3     |  |  |
| ) | DRAWING NUMBER                    | ISSUE            |  |  |

342 Assembly

THIS IS A C.A.D. GENERATED DRAWING DO NOT MAKE MANUAL REVISIONS TO MASTER. ISSUE NUMBER

ORIGINAL

1

| 342 / 392 Series Card Edge Connector |                                                                                                                                                                                                                                                         |         | ACAD REFERENCE NO. 342 ENG MASTER |                  |        |  |
|--------------------------------------|---------------------------------------------------------------------------------------------------------------------------------------------------------------------------------------------------------------------------------------------------------|---------|-----------------------------------|------------------|--------|--|
| Contact Bend Detail                  |                                                                                                                                                                                                                                                         | DRAWN:  | J.LEE                             | DATE: OCT. 06/09 |        |  |
| Comaci bena Deraii                   | Confider bend bendii                                                                                                                                                                                                                                    |         |                                   | DATE:            |        |  |
| EDAC INC                             | D EDAC INC TORONTO, ONTARIO CANADA TO QUALITY & SERVICE THESE DRAWINGS AND SPECIFICATIONS ARE THE PROPERTY OF EDAC INC.,AND SHALL NOT BE REPRODUCED,OR COPIED OR USED AS THE BASIS FOR THE MANUFACTURE OR SALE OF APPARATUS WITHOUT WRITTEN PERMISSION. | SCALE:  | NTS                               | SHEET :          | 2 OF 3 |  |
|                                      |                                                                                                                                                                                                                                                         | DRAWING | NUMBER                            |                  | ISSUE  |  |
|                                      |                                                                                                                                                                                                                                                         | 3       | 42 Assembly                       |                  | 1      |  |