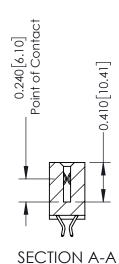

## **Contact Detail**

556-Extender Board Bend (Code 520 Contacts) .100 [2.54] Contact Spacing x .200 [5.08] Row Spacing