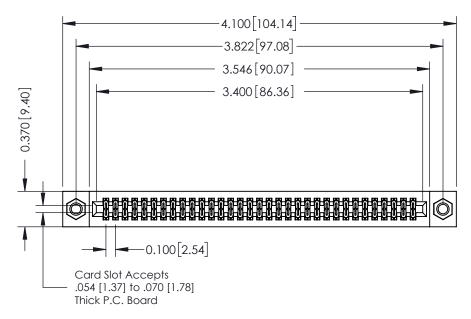

## **See Accompanying Pages for:**

- **Contact Bend Details**
- **Mounting Options**

342 / 392 Card Edge Connector Part Number: 392-066-556-207

|   | ACAD REFERENCE NO. 342 ENG MASTER |                  |  |  |
|---|-----------------------------------|------------------|--|--|
|   | DRAWN: J.LEE                      | DATE: OCT. 06/09 |  |  |
|   | CHECKED:                          | DATE:            |  |  |
|   | SCALE: NTS                        | SHEET 1 OF 3     |  |  |
| ) | DRAWING NUMBER                    | ISSUE            |  |  |

342 Assembly

THIS IS A C.A.D. GENERATED DRAWING DO NOT MAKE MANUAL REVISIONS TO MASTER. ISSUE NUMBER

ORIGINAL

1

| 342 / 392 Series Card Edge Connector |                                                                                                                                                                                                                                                         |         | ACAD REFERENCE NO. 342 ENG MASTER |                  |        |  |
|--------------------------------------|---------------------------------------------------------------------------------------------------------------------------------------------------------------------------------------------------------------------------------------------------------|---------|-----------------------------------|------------------|--------|--|
| Contact Bend Detail                  |                                                                                                                                                                                                                                                         | DRAWN:  | J.LEE                             | DATE: OCT. 06/09 |        |  |
| Comaci bena Deraii                   | Confider bend bendii                                                                                                                                                                                                                                    |         |                                   | DATE:            |        |  |
| EDAC INC                             | D EDAC INC TORONTO, ONTARIO CANADA TO QUALITY & SERVICE THESE DRAWINGS AND SPECIFICATIONS ARE THE PROPERTY OF EDAC INC.,AND SHALL NOT BE REPRODUCED,OR COPIED OR USED AS THE BASIS FOR THE MANUFACTURE OR SALE OF APPARATUS WITHOUT WRITTEN PERMISSION. | SCALE:  | NTS                               | SHEET :          | 2 OF 3 |  |
|                                      |                                                                                                                                                                                                                                                         | DRAWING | NUMBER                            |                  | ISSUE  |  |
|                                      |                                                                                                                                                                                                                                                         | 3       | 42 Assembly                       |                  | 1      |  |