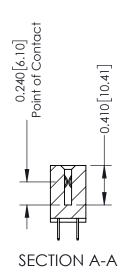

**Mounting Option** 01-No Mounting Lugs **Contact Detail** 

524-P.C. Tail .018 Sq.(0.46 Sq.) - Tail LG=.185(4.70) .100 [2.54] Contact Spacing x .200 [5.08] Row Spacing