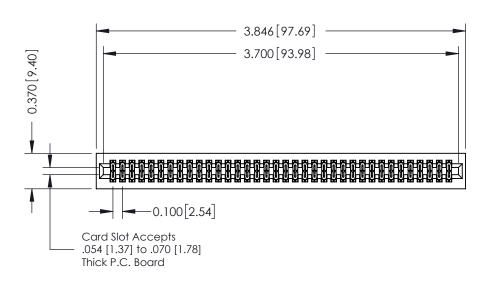

## **See Accompanying Pages for:**

- **Contact Bend Details**
- **Mounting Options**

342 / 392 Card Edge Connector Part Number: 392-072-524-201

YOUR CONNECTION TO QUALITY & SERVICE

342 ENG MASTER J.LEE DATE: OCT. 06/09 SHEET 1 OF 3 NTS