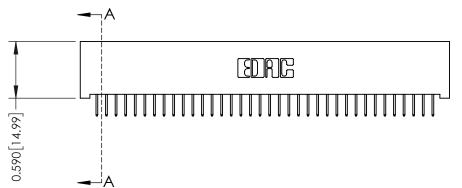

## **See Accompanying Pages for:**

- **Contact Bend Details**
- **Mounting Options**

342 / 392 Card Edge Connector Part Number: 392-072-524-201

YOUR CONNECTION TO QUALITY & SERVICE

342 ENG MASTER J.LEE DATE: OCT. 06/09 SHEET 1 OF 3 NTS