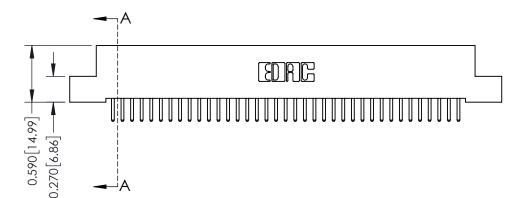

342 Assembly

THIS IS A C.A.D. GENERATED DRAWING DO NOT MAKE MANUAL REVISIONS TO MASTER. ISSUE NUMBER

ORIGINAL

1

| 342 / 392 Series Card Edge Connector<br>Contact Bend Detail |                                                                   | ACAD REFERENCE NO. 342 ENG MASTER |             |                  |        |  |
|-------------------------------------------------------------|-------------------------------------------------------------------|-----------------------------------|-------------|------------------|--------|--|
|                                                             |                                                                   | DRAWN:                            | J.LEE       | DATE: OCT. 06/09 |        |  |
| Comaci bena Deraii                                          | Confact Bend Defail                                               |                                   | CHECKED:    |                  | DATE:  |  |
| EDAC INC                                                    | THESE DRAWINGS AND SPECIFICATIONS ARE THE PROPERTY OF EDAC INCAND | SCALE:                            | NTS         | SHEET :          | 2 OF 3 |  |
| TORONTO, ONTARIO                                            | SHALL NOT BE REPRODUCED, OR COPIED  OR USED AS THE BASIS FOR THE  | DRAWING                           | NUMBER      |                  | ISSUE  |  |
| YOUR CONNECTION TO QUALITY & SERVICE                        | MANUFACTURE OR SALE OF APPARATUS                                  | 3                                 | 42 Assembly |                  | 1      |  |