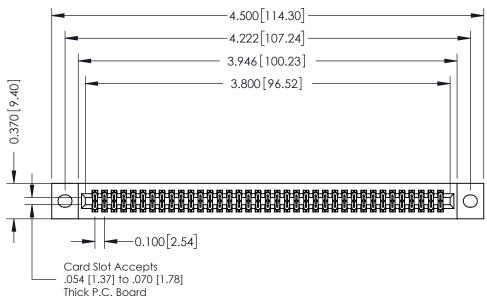

## **See Accompanying Pages for:**

- **Contact Bend Details**
- **Mounting Options**

| 342 / 392 Card Edge Connector |
|-------------------------------|
| Part Number: 392-074-520-202  |

|   | ACAD REFERENCE NO | 342 ENG MASTER   |
|---|-------------------|------------------|
|   | DRAWN: J.LEE      | DATE: OCT. 06/09 |
|   | CHECKED:          | DATE:            |
|   | SCALE: NTS        | SHEET 1 OF 3     |
| ) | DRAWING NUMBER    | ISSUE            |