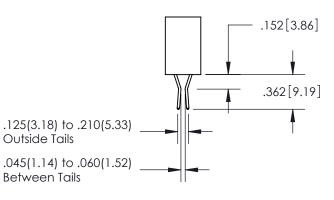

**Outside Tails** 

Between Tails

|   | THE THE THE THE     | 040 EI10 W/ OTEK |
|---|---------------------|------------------|
|   | DRAWN: R.STA.MONICA | DATE:MAY.16/2017 |
| ) | CHECKED:            | DATE:            |
|   | SCALE: 1:1          | SHEET 2 OF 2     |
|   | DRAWING NUMBER      | ISSUE            |
|   | 345-ENG-MASTER      | 1                |