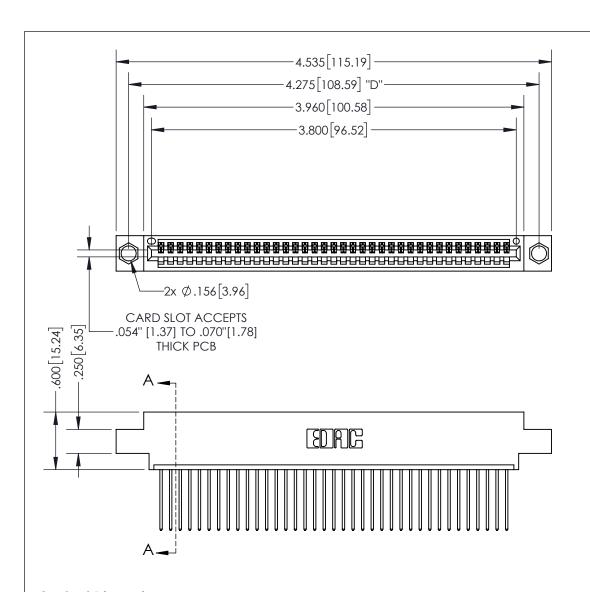

THIS IS A C.A.D. GENERATED DRAWING DO NOT MAKE MANUAL REVISIONS TO MASTER.

ISSUE NUMBER ORIGINAL

1

.160 4.06 POINT OF CONTACT .330[8.38] -.370[9.4] **CARD SLOT** 

<u>Contact Dimensions:</u> 542-Wire Wrap .025 Sq.(0.64 Sq.) - Tail LG=.645(16.38) .100 (2.54) Contact Spacing x .200 (5.08) Row Spacing

INSULATOR MATERIAL: THERMOPLASTIC PBT, UL 94V-0 CONTACT MATERIAL; COPPER TIN ALLOY CONTACT PLATING: GOLD ON THE MATING AREA, TIN PLATING ON THE CONTACT TAILS, NICKEL UNDERPLATE

345/395 SERIES CARD EDGE CONNECTOR PART NUMBER: 395-037-542-604

| ACAD REFERENCE NO.  | 345-ENG-MASTER   |
|---------------------|------------------|
| DRAWN: R.STA.MONICA | DATE:MAY.16/2017 |
| CHECKED:            | DATE:            |
| SCALE: 1:1          | SHEET 1 OF 2     |
| DRAWING NUMBER      | ISSUE            |