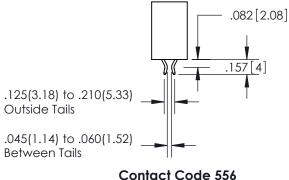

## 345/395 SERIES CARD EDGE CONNECTOR CONTACT CODE 555,556,558,559,560 DIMENSIONS

YOUR CONNECTION TO QUALITY & SERVICE

**EDAC INC** TORONTO, ONTARIO CANADA

THESE DRAWINGS AND SPECIFICATIONS ARE THE PROPERTY OF EDAC INC., AND SHALL NOT BE REPRODUCED, OR COPIED OR USED AS THE BASIS FOR THE MANUFACTURE OR SALE OF APPARATUS WITHOUT WRITTEN PERMISSION.

**Outside Tails** 

Between Tails

|   | THE THE THE THE     | 040 EI10 W/ OTEK |
|---|---------------------|------------------|
|   | DRAWN: R.STA.MONICA | DATE:MAY.16/2017 |
| ) | CHECKED:            | DATE:            |
|   | SCALE: 1:1          | SHEET 2 OF 2     |
|   | DRAWING NUMBER      | ISSUE            |
|   | 345-ENG-MASTER      | 1                |