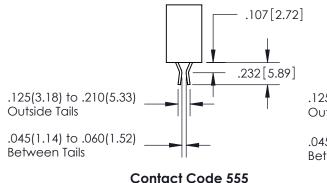

## 345/395 SERIES CARD EDGE CONNECTOR CONTACT CODE 555,556,558,559,560 DIMENSIONS

YOUR CONNECTION TO QUALITY & SERVICE

**EDAC INC** TORONTO, ONTARIO CANADA

THESE DRAWINGS AND SPECIFICATIONS ARE THE PROPERTY OF EDAC INC., AND SHALL NOT BE REPRODUCED, OR COPIED OR USED AS THE BASIS FOR THE MANUFACTURE OR SALE OF APPARATUS WITHOUT WRITTEN PERMISSION.

**Outside Tails** 

Between Tails

|   | THE THE THE THE     | 040 EI10 W/ OTEK |
|---|---------------------|------------------|
|   | DRAWN: R.STA.MONICA | DATE:MAY.16/2017 |
| ) | CHECKED:            | DATE:            |
|   | SCALE: 1:1          | SHEET 2 OF 2     |
|   | DRAWING NUMBER      | ISSUE            |
|   | 345-ENG-MASTER      | 1                |