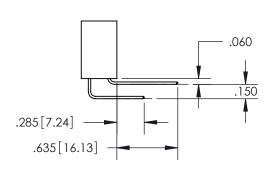

345-ENG-MASTER

SECTION A-A

ISSUE NUMBER

ORIGINAL

1

.060 .200 .235 [5.97] .635 [16.13]

**Contact Code 558** 

**Contact Code 559** 

**Contact Code 560** 

ACAD REFERENCE NO