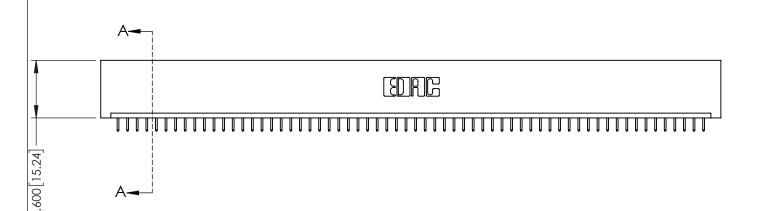

| 345/395 SERIES CARD EDGE CONNECTOR |
|------------------------------------|
| PART NUMBER: 395-062-525-101       |

EDAC INC TORONTO, ONTARIO CANADA

YOUR CONNECTION TO QUALITY & SERVICE

THESE DRAWINGS AND SPECIFICATIONS ARE THE PROPERTY OF EDAC INC.,AND SHALL NOT BE REPRODUCED,OR COPIED OR USED AS THE BASIS FOR THE MANUFACTURE OR SALE OF APPARATUS WITHOUT WRITTEN PERMISSION.

<u>Contact Dimensions:</u>
525-P.C. Tail .018 Sq.(0.46 Sq.) - Tail LG=.150(3.81)
.100 (2.54) Contact Spacing x .200 (5.08) Row Spacing

THIS IS A C.A.D. GENERATED DRAWING DO NOT MAKE MANUAL REVISIONS TO MASTE