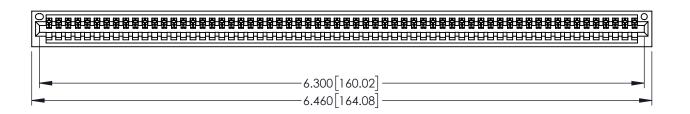

| 345/395 SERIES CARD EDGE CONNECTOR |
|------------------------------------|
| PART NUMBER: 395-062-525-101       |

EDAC INC TORONTO, ONTARIO CANADA

YOUR CONNECTION TO QUALITY & SERVICE

THESE DRAWINGS AND SPECIFICATIONS ARE THE PROPERTY OF EDAC INC.,AND SHALL NOT BE REPRODUCED,OR COPIED OR USED AS THE BASIS FOR THE MANUFACTURE OR SALE OF APPARATUS WITHOUT WRITTEN PERMISSION.

<u>Contact Dimensions:</u>
525-P.C. Tail .018 Sq.(0.46 Sq.) - Tail LG=.150(3.81)
.100 (2.54) Contact Spacing x .200 (5.08) Row Spacing

THIS IS A C.A.D. GENERATED DRAWING DO NOT MAKE MANUAL REVISIONS TO MASTE