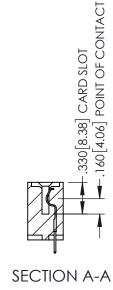

| 345/395 SERIES CARD EDGE CONNECTOR |
|------------------------------------|
| PART NUMBER: 395-062-525-101       |

EDAC INC TORONTO, ONTARIO CANADA

YOUR CONNECTION TO QUALITY & SERVICE

THESE DRAWINGS AND SPECIFICATIONS ARE THE PROPERTY OF EDAC INC.,AND SHALL NOT BE REPRODUCED,OR COPIED OR USED AS THE BASIS FOR THE MANUFACTURE OR SALE OF APPARATUS WITHOUT WRITTEN PERMISSION.

<u>Contact Dimensions:</u>
525-P.C. Tail .018 Sq.(0.46 Sq.) - Tail LG=.150(3.81)
.100 (2.54) Contact Spacing x .200 (5.08) Row Spacing

THIS IS A C.A.D. GENERATED DRAWING DO NOT MAKE MANUAL REVISIONS TO MASTE