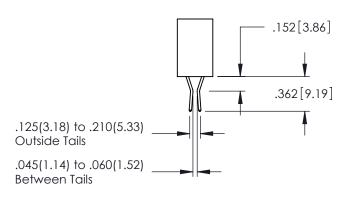

NG NUMBER ISSUE 345-ENG-MASTER 1

.107 [2.72] .082 [2.08] .157 [4] .232 [5.89] .125(3.18) to .210(5.33) .125(3.18) to .210(5.33) Outside Tails Outside Tails .045(1.14) to .060(1.52) .045(1.14) to .060(1.52) Between Tails Between Tails **Contact Code 555 Contact Code 556** 