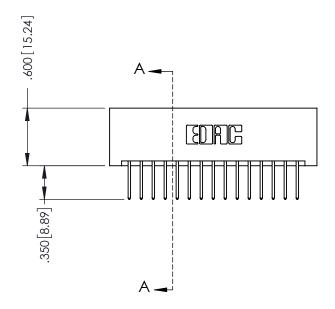

## 346/396 SERIES CARD EDGE CONNECTOR CONTACT CODE 555,556,558,559,560 DIMENSIONS

YOUR CONNECTION TO QUALITY & SERVICE

**EDAC INC** TORONTO, ONTARIO CANADA

THESE DRAWINGS AND SPECIFICATIONS ARE THE PROPERTY OF EDAC INC.,AND SHALL NOT BE REPRODUCED, OR COPIED OR USED AS THE BASIS FOR THE MANUFACTURE OR SALE OF APPARATUS WITHOUT WRITTEN PERMISSION.

## **Contact Code 555**

## **Contact Code 556**

INSULATOR MATERIAL: THERMOPLASTIC POLYESTER, UL 94V-0 CONTACT MATERIAL; COPPER, NICKEL, TIN ALLOY CA-725 CONTACT PLATING: GOLD ON THE MATING AREA, TIN-LEAD

ON THE CONTACT TAILS, NICKEL UNDERPLATE