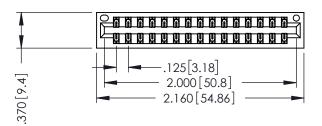

346/396 SERIES CARD EDGE CONNECTOR PART NUMBER: 396-030-526-201

YOUR CONNECTION TO QUALITY & SERVICE

**EDAC INC** TORONTO, ONTARIO CANADA

THESE DRAWINGS AND SPECIFICATIONS ARE THE PROPERTY OF EDAC INC.,AND SHALL NOT BE REPRODUCED, OR COPIED OR USED AS THE BASIS FOR THE MANUFACTURE OR SALE OF APPARATUS WITHOUT WRITTEN PERMISSION.

THIS IS A C.A.D. GENERATED DRAWING DO NOT MAKE MANUAL REVISIONS TO MASTER.

ISSUE NUMBER

ORIGINAL

1

INSULATOR MATERIAL: THERMOPLASTIC POLYESTER, UL 94V-0 CONTACT MATERIAL; COPPER, NICKEL, TIN ALLOY CA-725 CONTACT PLATING: GOLD ON THE MATING AREA, TIN-LEAD ON THE CONTACT TAILS, NICKEL UNDERPLATE