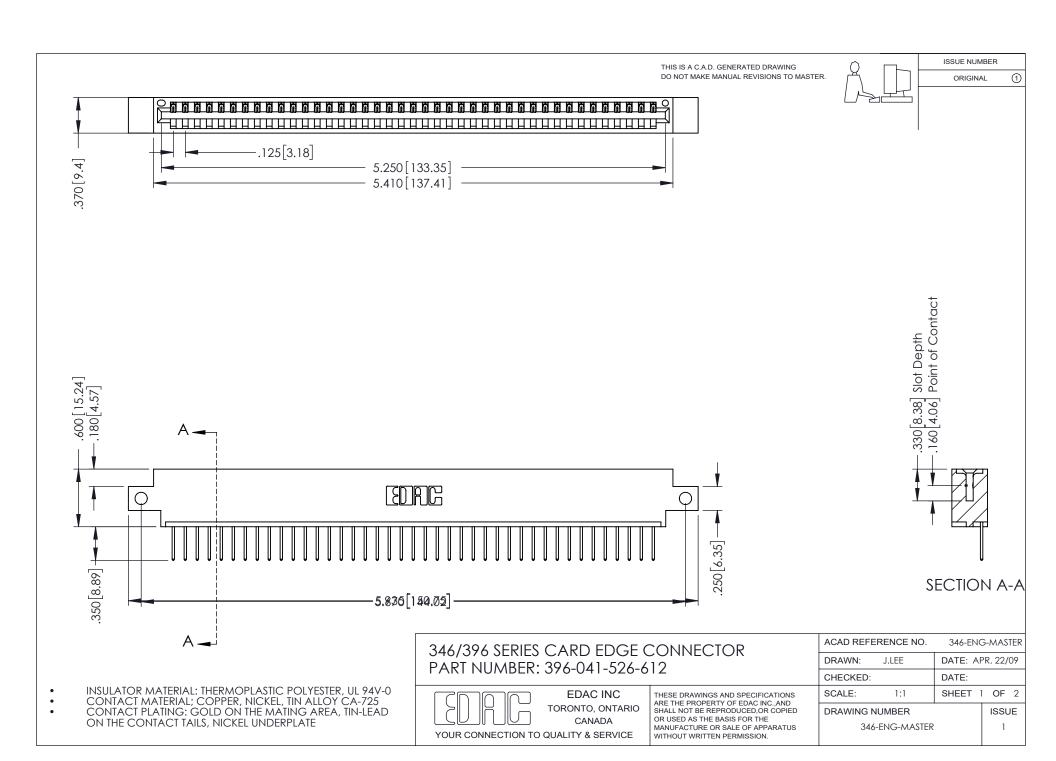

## **Contact Code 556**

INSULATOR MATERIAL: THERMOPLASTIC POLYESTER, UL 94V-0 CONTACT MATERIAL; COPPER, NICKEL, TIN ALLOY CA-725 CONTACT PLATING: GOLD ON THE MATING AREA, TIN-LEAD

ON THE CONTACT TAILS, NICKEL UNDERPLATE

## 346/396 SERIES CARD EDGE CONNECTOR CONTACT CODE 555,556,558,559,560 DIMENSIONS

YOUR CONNECTION TO QUALITY & SERVICE

**EDAC INC** TORONTO, ONTARIO CANADA

THESE DRAWINGS AND SPECIFICATIONS ARE THE PROPERTY OF EDAC INC.,AND SHALL NOT BE REPRODUCED, OR COPIED OR USED AS THE BASIS FOR THE MANUFACTURE OR SALE OF APPARATUS WITHOUT WRITTEN PERMISSION.