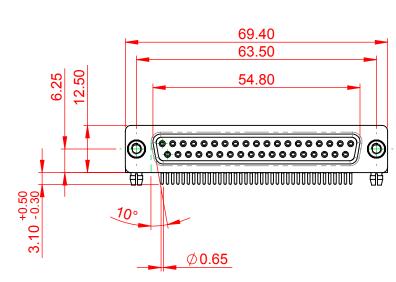

THIS IS A C.A.D. GENERATED DRAWING DO NOT MAKE MANUAL REVISIONS TO MASTER.

NOTES:

MATERIAL: HOUSING: PA6T, UL94V-0 SHELL: STEEL, Sn or Ni PLATED CONTACT: PRECISION MACHINED COPPER ALLOY SEE ORDERING GUIDE FOR CONTACT PLATING

OPERATING TEMPERATURE: -55°C ~ 125°C

CURRENT RATING: 5A PER CONTACT CONTACT RESISTANCE: 10mΩ MAX. INSULATOR RESISTANCE: 5000MΩ min. DIELECTRIC WITHSTANDING VOLTAGE: 1000V AC rms

| 622M SERIES D-SUB CONNECTOR                                                    |                                                                                                                                                                                                                | SW REFERENCE NO.: 622M ASSEMBLY |                 |       |
|--------------------------------------------------------------------------------|----------------------------------------------------------------------------------------------------------------------------------------------------------------------------------------------------------------|---------------------------------|-----------------|-------|
|                                                                                |                                                                                                                                                                                                                | DRAWN: C.B                      | DATE: AUG. 01/2 | 018   |
|                                                                                |                                                                                                                                                                                                                | CHECKED:                        | DATE:           |       |
| EDAG INC<br>TORONTO, ONTARIO<br>CANADA<br>YOUR CONNECTION TO QUALITY & SERVICE | THESE DRAWINGS AND SPECIFICATIONS<br>ARE THE PROPERTY OF EDAC INC.,AND<br>SHALL NOT BE REPRODUCED,OR COPIED<br>OR USED AS THE BASIS FOR THE<br>MANUFACTURE OR SALE OF APPARATUS<br>WITHOUT WRITTEN PERMISSION. | SCALE: 1:1                      | SHEET 1 OF      | 1     |
|                                                                                |                                                                                                                                                                                                                | DRAWING NUMBER: 622-M37-660-WN5 |                 | ISSUE |
|                                                                                |                                                                                                                                                                                                                | PART NUMBER: 622-M37            | -660-WN5        | 1     |