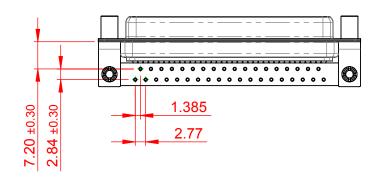

THIS IS A C.A.D. GENERATED DRAWING DO NOT MAKE MANUAL REVISIONS TO MASTER.

NOTES:

MATERIAL: HOUSING: PA6T, UL94V-0 SHELL: STEEL, Sn or Ni PLATED CONTACT: PRECISION MACHINED COPPER ALLOY SEE ORDERING GUIDE FOR CONTACT PLATING

OPERATING TEMPERATURE: -55°C ~ 125°C

CURRENT RATING: 5A PER CONTACT CONTACT RESISTANCE: 10mΩ MAX. INSULATOR RESISTANCE: 5000MΩ min. DIELECTRIC WITHSTANDING VOLTAGE: 1000V AC rms

| 622M SERIES D-SUB CONNECTOR                                                    |                                                                                                                                                                                                                | SW REFERENCE NO.: 622M ASSEMBLY |                 |       |
|--------------------------------------------------------------------------------|----------------------------------------------------------------------------------------------------------------------------------------------------------------------------------------------------------------|---------------------------------|-----------------|-------|
|                                                                                |                                                                                                                                                                                                                | DRAWN: C.B                      | DATE: AUG. 01/2 | 018   |
|                                                                                |                                                                                                                                                                                                                | CHECKED:                        | DATE:           |       |
| EDAG INC<br>TORONTO, ONTARIO<br>CANADA<br>YOUR CONNECTION TO QUALITY & SERVICE | THESE DRAWINGS AND SPECIFICATIONS<br>ARE THE PROPERTY OF EDAC INC.,AND<br>SHALL NOT BE REPRODUCED,OR COPIED<br>OR USED AS THE BASIS FOR THE<br>MANUFACTURE OR SALE OF APPARATUS<br>WITHOUT WRITTEN PERMISSION. | SCALE: 1:1                      | SHEET 1 OF      | 1     |
|                                                                                |                                                                                                                                                                                                                | DRAWING NUMBER: 622-M37-660-WN5 |                 | ISSUE |
|                                                                                |                                                                                                                                                                                                                | PART NUMBER: 622-M37            | -660-WN5        | 1     |