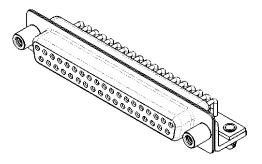

THIS IS A C.A.D. GENERATED DRAWING DO NOT MAKE MANUAL REVISIONS TO MASTER.

NOTES:

MATERIAL: HOUSING: PA6T, UL94V-0 SHELL: STEEL, Sn or Ni PLATED CONTACT: PRECISION MACHINED COPPER ALLOY SEE ORDERING GUIDE FOR CONTACT PLATING

OPERATING TEMPERATURE: -55°C ~ 125°C

CURRENT RATING: 5A PER CONTACT CONTACT RESISTANCE: 10mΩ MAX. INSULATOR RESISTANCE: 5000MΩ min. DIELECTRIC WITHSTANDING VOLTAGE: 1000V AC rms

| 622M SERIES D-SUB CONNECTOR                                                    |                                                                                                                                                                                                                | SW REFERENCE NO.: 622M ASSEMBLY |                 |       |
|--------------------------------------------------------------------------------|----------------------------------------------------------------------------------------------------------------------------------------------------------------------------------------------------------------|---------------------------------|-----------------|-------|
|                                                                                |                                                                                                                                                                                                                | DRAWN: C.B                      | DATE: AUG. 01/2 | 018   |
|                                                                                |                                                                                                                                                                                                                | CHECKED:                        | DATE:           |       |
| EDAG INC<br>TORONTO, ONTARIO<br>CANADA<br>YOUR CONNECTION TO QUALITY & SERVICE | THESE DRAWINGS AND SPECIFICATIONS<br>ARE THE PROPERTY OF EDAC INC.,AND<br>SHALL NOT BE REPRODUCED,OR COPIED<br>OR USED AS THE BASIS FOR THE<br>MANUFACTURE OR SALE OF APPARATUS<br>WITHOUT WRITTEN PERMISSION. | SCALE: 1:1                      | SHEET 1 OF      | 1     |
|                                                                                |                                                                                                                                                                                                                | DRAWING NUMBER: 622-M37-660-WN5 |                 | ISSUE |
|                                                                                |                                                                                                                                                                                                                | PART NUMBER: 622-M37            | -660-WN5        | 1     |