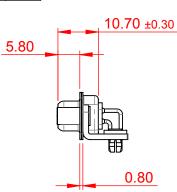

THIS IS A C.A.D. GENERATED DRAWING DO NOT MAKE MANUAL REVISIONS TO MASTER.

NOTES:

MATERIAL: HOUSING: PA6T, UL94V-0 SHELL: STEEL, Sn or Ni PLATED CONTACT: PRECISION MACHINED COPPER ALLOY SEE ORDERING GUIDE FOR CONTACT PLATING

OPERATING TEMPERATURE: -55°C ~ 125°C

CURRENT RATING: 5A PER CONTACT CONTACT RESISTANCE: 10mΩ MAX. INSULATOR RESISTANCE: 5000MΩ min. DIELECTRIC WITHSTANDING VOLTAGE: 1000V AC rms

| 622M SERIES D-SUB CONNECTOR                                                    |                                                                                                                                                                                                                | SW REFERENCE NO.: 622M ASSEMBLY |                 |       |
|--------------------------------------------------------------------------------|----------------------------------------------------------------------------------------------------------------------------------------------------------------------------------------------------------------|---------------------------------|-----------------|-------|
|                                                                                |                                                                                                                                                                                                                | DRAWN: C.B                      | DATE: AUG. 01/2 | 018   |
|                                                                                |                                                                                                                                                                                                                | CHECKED:                        | DATE:           |       |
| EDAG INC<br>TORONTO, ONTARIO<br>CANADA<br>YOUR CONNECTION TO QUALITY & SERVICE | THESE DRAWINGS AND SPECIFICATIONS<br>ARE THE PROPERTY OF EDAC INC.,AND<br>SHALL NOT BE REPRODUCED,OR COPIED<br>OR USED AS THE BASIS FOR THE<br>MANUFACTURE OR SALE OF APPARATUS<br>WITHOUT WRITTEN PERMISSION. | SCALE: 1:1                      | SHEET 1 OF      | 1     |
|                                                                                |                                                                                                                                                                                                                | DRAWING NUMBER: 622-M37-660-WN5 |                 | ISSUE |
|                                                                                |                                                                                                                                                                                                                | PART NUMBER: 622-M37            | -660-WN5        | 1     |