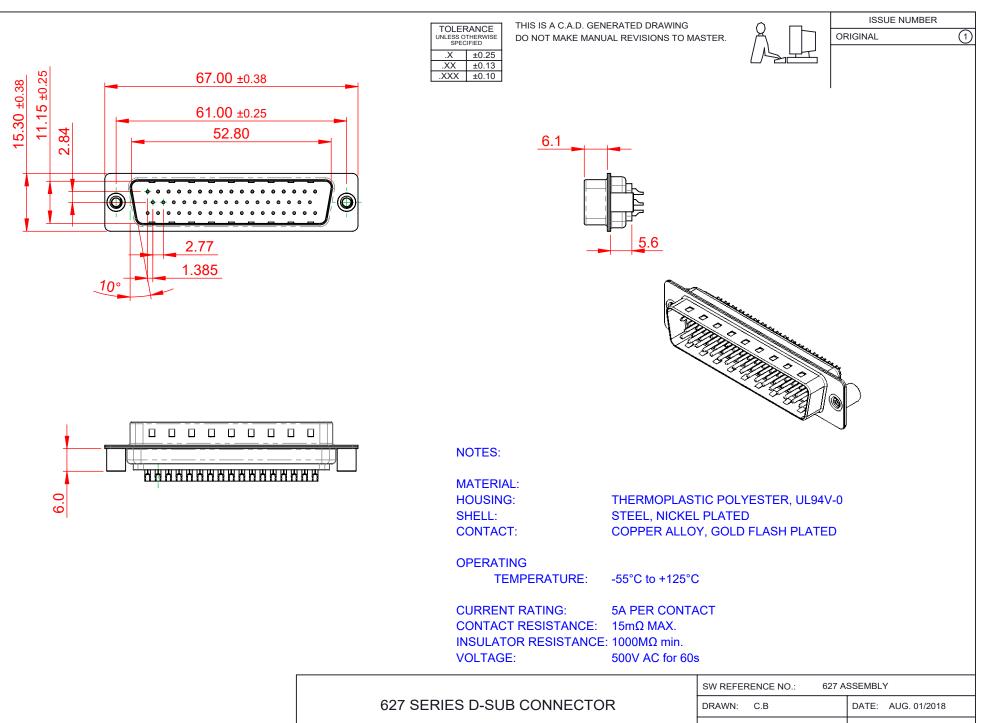

COMPLIANT

THIS SERIES FULLY CONFORMS TO THE EUROPEAN UNION DIRECTIVES 2011/65/EU FOR RoHS COMPLIANCY.

EDAC INC TORONTO, ONTARIO CANADA

THESE DRAWINGS AND SPECIFICATIONS ARE THE PROPERTY OF EDAC INC..AND SHALL NOT BE REPRODUCED, OR COPIED OR USED AS THE BASIS FOR THE MANUFACTURE OR SALE OF APPARATUS WITHOUT WRITTEN PERMISSION.

| SW REFERENCE NO.: 627 ASSEMBLY |                    |   |
|--------------------------------|--------------------|---|
| DRAWN: C.B                     | DATE: AUG. 01/2018 |   |
| CHECKED:                       | DATE:              |   |
| SCALE: 1:1                     | SHEET 1 OF         | 1 |
| DRAWING NUMBER: 627-050-2      | 627-050-222-069    |   |
| PART NUMBER: 627-050-222-069   |                    | 1 |