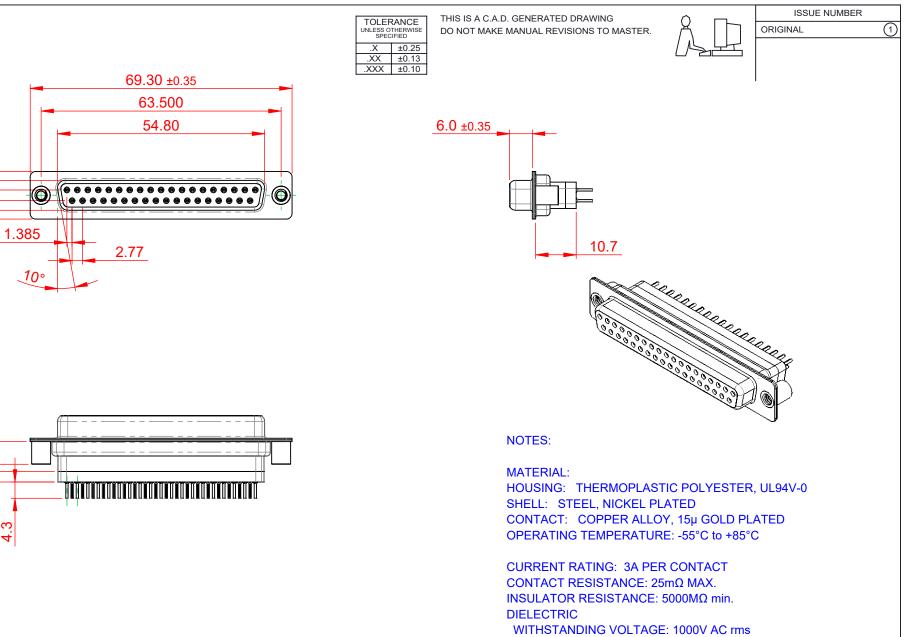

|                                      | 628 SERIES D-SUB CONNECTOR                                                                                                                                                                                     |                                 | SW REFERENCE NO.: 628 ASSEMBLY |                |                    |       |    |  |
|--------------------------------------|----------------------------------------------------------------------------------------------------------------------------------------------------------------------------------------------------------------|---------------------------------|--------------------------------|----------------|--------------------|-------|----|--|
| 628 SERIES D-SUB C                   |                                                                                                                                                                                                                |                                 | DRAWN: C.B                     |                | DATE: AUG. 01/2018 |       | 18 |  |
|                                      |                                                                                                                                                                                                                |                                 | CHECKED:                       |                | DATE:              |       |    |  |
|                                      | THESE DRAWINGS AND SPECIFICATIONS<br>ARE THE PROPERTY OF EDAC INC.,AND<br>SHALL NOT BE REPRODUCED,OR COPIED<br>OR USED AS THE BASIS FOR THE<br>MANUFACTURE OR SALE OF APPARATUS<br>WITHOUT WRITTEN PERMISSION. | SCALE: 1:1                      |                                | SHEET          | 1 (                | OF    | 1  |  |
| TORONTO, ONTARIO<br>CANADA           |                                                                                                                                                                                                                | DRAWING NUMBER: 628-037-321-059 |                                |                |                    | ISSUE |    |  |
| YOUR CONNECTION TO QUALITY & SERVICE |                                                                                                                                                                                                                | PART NUMBER: 6                  | 28-037-3                       | 28-037-321-059 |                    |       | 1  |  |