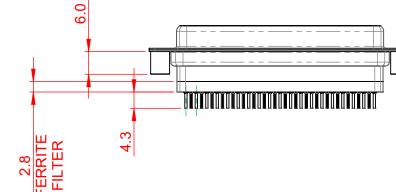

|                                      | 628 SERIES D-SUB CONNECTOR                                                                                                                                                                                     |                                 | SW REFERENCE NO.: 628 ASSEMBLY |                |                    |       |    |  |
|--------------------------------------|----------------------------------------------------------------------------------------------------------------------------------------------------------------------------------------------------------------|---------------------------------|--------------------------------|----------------|--------------------|-------|----|--|
| 628 SERIES D-SUB C                   |                                                                                                                                                                                                                |                                 | DRAWN: C.B                     |                | DATE: AUG. 01/2018 |       | 18 |  |
|                                      |                                                                                                                                                                                                                |                                 | CHECKED:                       |                | DATE:              |       |    |  |
|                                      | THESE DRAWINGS AND SPECIFICATIONS<br>ARE THE PROPERTY OF EDAC INC.,AND<br>SHALL NOT BE REPRODUCED,OR COPIED<br>OR USED AS THE BASIS FOR THE<br>MANUFACTURE OR SALE OF APPARATUS<br>WITHOUT WRITTEN PERMISSION. | SCALE: 1:1                      |                                | SHEET          | 1 (                | OF    | 1  |  |
| TORONTO, ONTARIO<br>CANADA           |                                                                                                                                                                                                                | DRAWING NUMBER: 628-037-321-059 |                                |                |                    | ISSUE |    |  |
| YOUR CONNECTION TO QUALITY & SERVICE |                                                                                                                                                                                                                | PART NUMBER: 6                  | 28-037-3                       | 28-037-321-059 |                    |       | 1  |  |