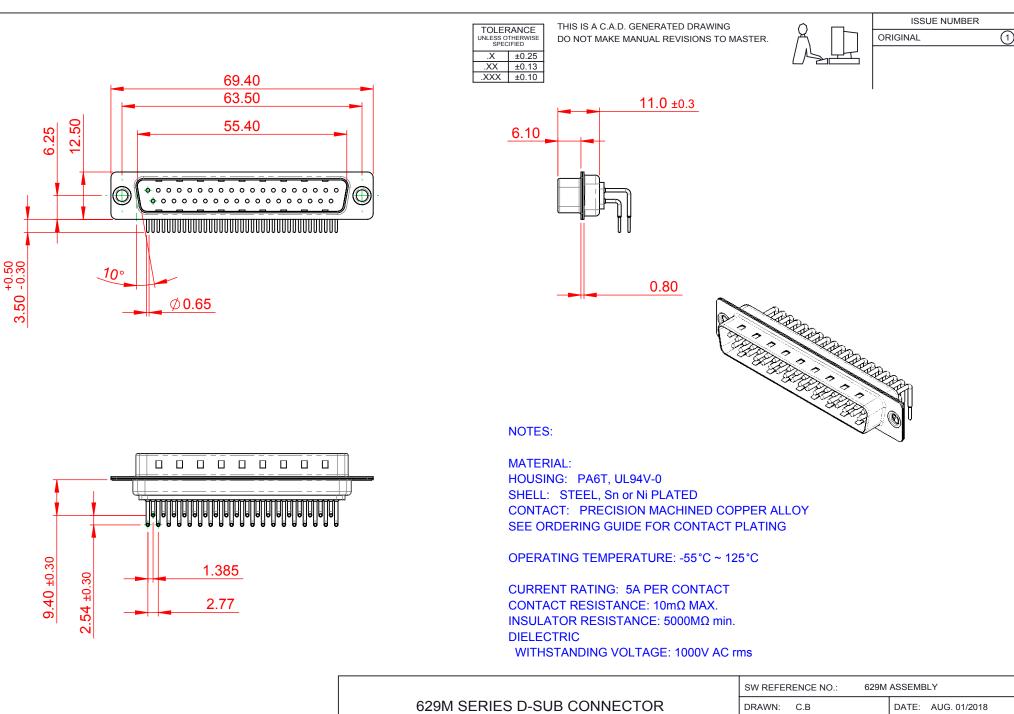

COMPLIANT

THIS SERIES FULLY CONFORMS TO THE EUROPEAN UNION DIRECTIVES 2011/65/EU FOR RoHS COMPLIANCY.

EDAC INC TORONTO, ONTARIO CANADA

THESE DRAWINGS AND SPECIFICATIONS ARE THE PROPERTY OF EDAC INC..AND SHALL NOT BE REPRODUCED, OR COPIED OR USED AS THE BASIS FOR THE MANUFACTURE OR SALE OF APPARATUS WITHOUT WRITTEN PERMISSION.

| SW REFERENCE NO.: 629M ASSEMBLY |                     |   |
|---------------------------------|---------------------|---|
| DRAWN: C.B                      | DATE: AUG. 01/2018  |   |
| CHECKED:                        | DATE:               |   |
| SCALE: 1:1                      | SHEET 1 OF          | 1 |
| DRAWING NUMBER: 629-M37-        | : 629-M37-640-LN1 I |   |
| PART NUMBER: 629-M37-640-LN1    |                     | 1 |
|                                 |                     |   |