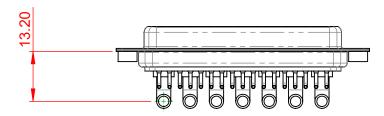

>WITHOUT WRITTEN PERMISSION. | SCALE: (IN C.A.D. 1:1)               | SHEET 1 OF       | 2     |
|  |                                                                      |                                                                                                                                                                                                                | DRAWING NUMBER: 630-24W7640-4T2      |                  | ISSUE |
|  |                                                                      |                                                                                                                                                                                                                | PART NUMBER: 630-24W                 | 7640-4T2         | 1     |





THIS SERIES FULLY CONFORMS TO THE EUROPEAN UNION DIRECTIVES 2011/65/EU FOR RoHS COMPLIANCY.