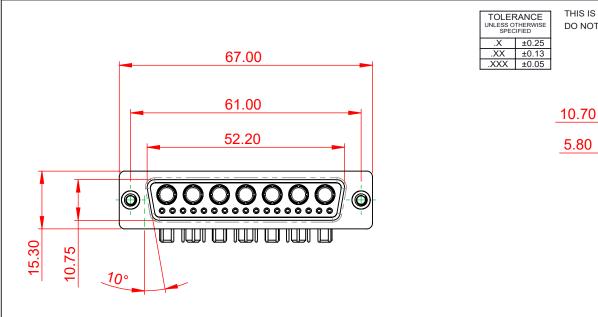

SIGNAL CONTACT CORRENT RATING. 5A PER CONTAC SIGNAL CONTACT RESISTANCE: 10mΩ MAX.

INSULATOR RESISTANCE: DIELECTRIC WITHSTANDING VOLTAGE: 5000MΩ min.

-55°C ~ 125°C

1000V AC rms

|  |                                                                      |                                                                                                                                                                                                                | SW REFERENCE NO.: 630 COMBO ASSEMBLY |                  |       |
|--|----------------------------------------------------------------------|----------------------------------------------------------------------------------------------------------------------------------------------------------------------------------------------------------------|--------------------------------------|------------------|-------|
|  |                                                                      |                                                                                                                                                                                                                | DRAWN: C.B                           | DATE: JAN. 01/20 | 19    |
|  |                                                                      |                                                                                                                                                                                                                | CHECKED:                             | DATE:            |       |
|  | EDAC INC<br>TORONTO, ONTARIO<br>YOUR CONNECTION TO QUALITY & SERVICE | THESE DRAWINGS AND SPECIFICATIONS<br>ARE THE PROPERTY OF EDAC INC.,AND<br>SHALL NOT BE REPRODUCED,OR COPIED<br>OR USED AS THE BASIS FOR THE<br>MANUFACTURE OR SALE OF APPARATUS<br>WITHOUT WRITTEN PERMISSION. | SCALE: (IN C.A.D. 1:1)               | SHEET 1 OF       | 2     |
|  |                                                                      |                                                                                                                                                                                                                | DRAWING NUMBER: 630-24W7640-4T2      |                  | ISSUE |
|  |                                                                      |                                                                                                                                                                                                                | PART NUMBER: 630-24W                 | 7640-4T2         | 1     |