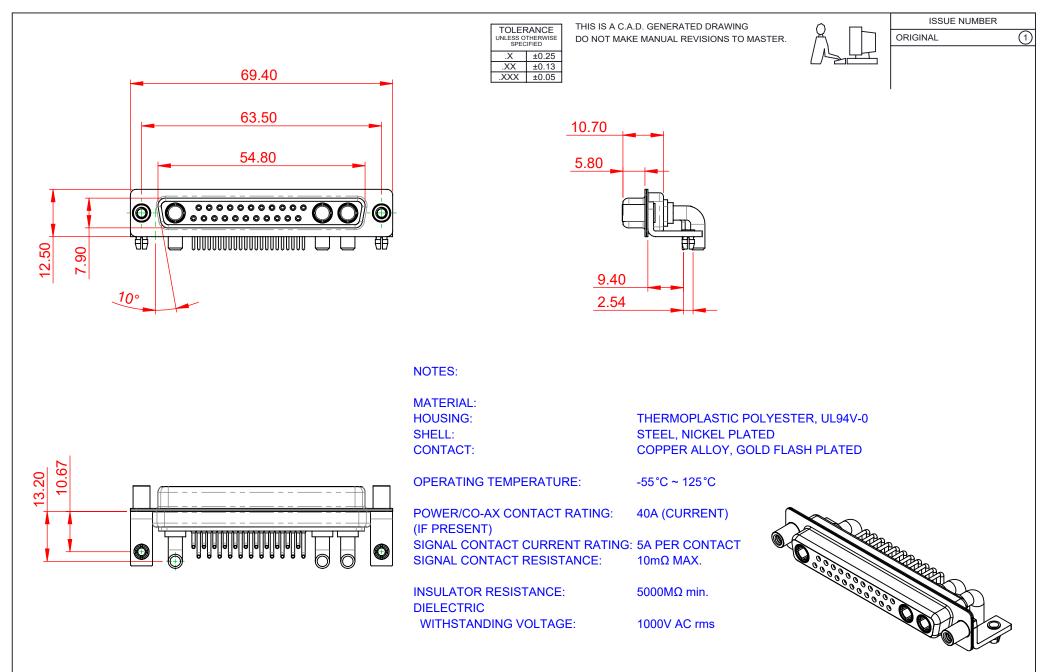

|                                                                                |                                                                                                                                                                                                                | SW REFERENCE NO.: 630 COMBO ASSEMBLY |  |                    |       |
|--------------------------------------------------------------------------------|----------------------------------------------------------------------------------------------------------------------------------------------------------------------------------------------------------------|--------------------------------------|--|--------------------|-------|
|                                                                                |                                                                                                                                                                                                                | DRAWN: C.B                           |  | DATE: JAN. 01/2019 |       |
|                                                                                |                                                                                                                                                                                                                | CHECKED:                             |  | DATE:              |       |
| EDAC INC<br>TORONTO, ONTARIO<br>CANADA<br>YOUR CONNECTION TO QUALITY & SERVICE | THESE DRAWINGS AND SPECIFICATIONS<br>ARE THE PROPERTY OF EDAC INC.,AND<br>SHALL NOT BE REPRODUCED,OR COPIED<br>OR USED AS THE BASIS FOR THE<br>MANUFACTURE OR SALE OF APPARATUS<br>WITHOUT WRITTEN PERMISSION. | SCALE: (IN C.A.D. 1:1)               |  | SHEET 1 OF         | 2     |
|                                                                                |                                                                                                                                                                                                                | DRAWING NUMBER: 630-25W3             |  | 240-4N5            | ISSUE |
|                                                                                |                                                                                                                                                                                                                | PART NUMBER: 630-25W3240-4N5         |  | 1                  |       |