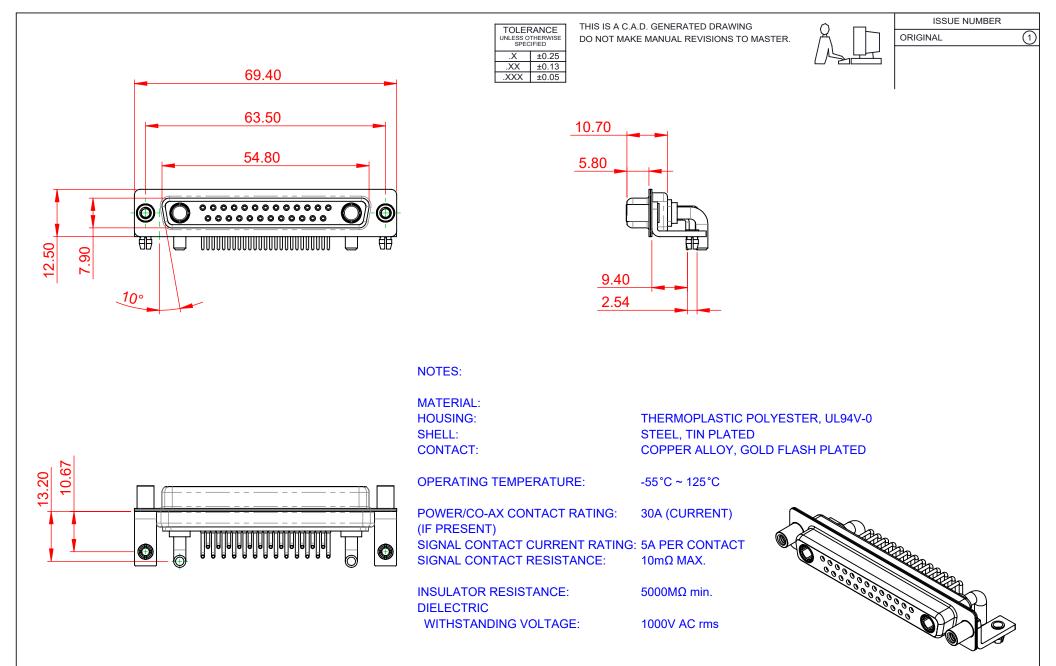

| COMBINATION D-SUB                      |                                                                                                                                                                                                                | SW REFERENCE NO.: 630 COMBO ASSEMBLY |                  |       |
|----------------------------------------|----------------------------------------------------------------------------------------------------------------------------------------------------------------------------------------------------------------|--------------------------------------|------------------|-------|
|                                        |                                                                                                                                                                                                                | DRAWN: C.B                           | DATE: JAN. 01/20 | 19    |
|                                        |                                                                                                                                                                                                                | CHECKED:                             | DATE:            |       |
| EDAC INC<br>TORONTO, ONTARIO<br>CANADA | THESE DRAWINGS AND SPECIFICATIONS<br>ARE THE PROPERTY OF EDAC INC.,AND<br>SHALL NOT BE REPRODUCED,OR COPIED<br>OR USED AS THE BASIS FOR THE<br>MANUFACTURE OR SALE OF APPARATUS<br>WITHOUT WRITTEN PERMISSION. | SCALE: (IN C.A.D. 1:1)               | SHEET 1 OF       | 2     |
|                                        |                                                                                                                                                                                                                | DRAWING NUMBER: 630-27W2240-3T5      |                  | ISSUE |
| YOUR CONNECTION TO QUALITY & SERVICE   |                                                                                                                                                                                                                | PART NUMBER: 630-27W                 | 2240-3T5         | 1     |