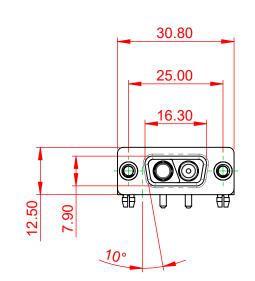

|      | COMBINATION D-SUB                                                              |                                                                                                                                                                                                                | SW REFERENCE NO.: 630 COMBO ASSEMBLY |                  |       |
|------|--------------------------------------------------------------------------------|----------------------------------------------------------------------------------------------------------------------------------------------------------------------------------------------------------------|--------------------------------------|------------------|-------|
|      |                                                                                |                                                                                                                                                                                                                | DRAWN: C.B                           | DATE: JAN. 01/20 | 19    |
|      |                                                                                |                                                                                                                                                                                                                | CHECKED:                             | DATE:            |       |
|      | EDAC INC<br>TORONTO, ONTARIO<br>CANADA<br>YOUR CONNECTION TO QUALITY & SERVICE | THESE DRAWINGS AND SPECIFICATIONS<br>ARE THE PROPERTY OF EDAC INC.,AND<br>SHALL NOT BE REPRODUCED,OR COPIED<br>OR USED AS THE BASIS FOR THE<br>MANUFACTURE OR SALE OF APPARATUS<br>WITHOUT WRITTEN PERMISSION. | SCALE: (IN C.A.D. 1:1)               | SHEET 1 OF       | 2     |
|      |                                                                                |                                                                                                                                                                                                                | DRAWING NUMBER: 630-2WK2640-1NB      |                  | ISSUE |
| YOUR |                                                                                |                                                                                                                                                                                                                | PART NUMBER: 630-2WK                 | 2640-1NB         | 1     |