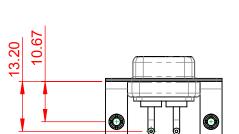

|      | COMBINATION D-SUB                                                              |                                                                                                                                                                                                                | SW REFERENCE NO.: 630 COMBO ASSEMBLY |                  |       |
|------|--------------------------------------------------------------------------------|----------------------------------------------------------------------------------------------------------------------------------------------------------------------------------------------------------------|--------------------------------------|------------------|-------|
|      |                                                                                |                                                                                                                                                                                                                | DRAWN: C.B                           | DATE: JAN. 01/20 | 19    |
|      |                                                                                |                                                                                                                                                                                                                | CHECKED:                             | DATE:            |       |
|      | EDAC INC<br>TORONTO, ONTARIO<br>CANADA<br>YOUR CONNECTION TO QUALITY & SERVICE | THESE DRAWINGS AND SPECIFICATIONS<br>ARE THE PROPERTY OF EDAC INC.,AND<br>SHALL NOT BE REPRODUCED,OR COPIED<br>OR USED AS THE BASIS FOR THE<br>MANUFACTURE OR SALE OF APPARATUS<br>WITHOUT WRITTEN PERMISSION. | SCALE: (IN C.A.D. 1:1)               | SHEET 1 OF       | 2     |
|      |                                                                                |                                                                                                                                                                                                                | DRAWING NUMBER: 630-2WK2640-1NB      |                  | ISSUE |
| YOUR |                                                                                |                                                                                                                                                                                                                | PART NUMBER: 630-2WK                 | 2640-1NB         | 1     |