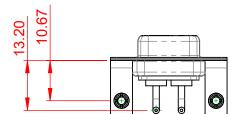

## NOTES:

MATERIAL: HOUSING: SHELL: CONTACT:

THERMOPLASTIC POLYESTER, UL94V-0 STEEL, NICKEL PLATED COPPER ALLOY, 30µ GOLD PLATED

**OPERATING TEMPERATURE:** 

.XX ±0.13

.XXX ±0.05

10.70

5.80