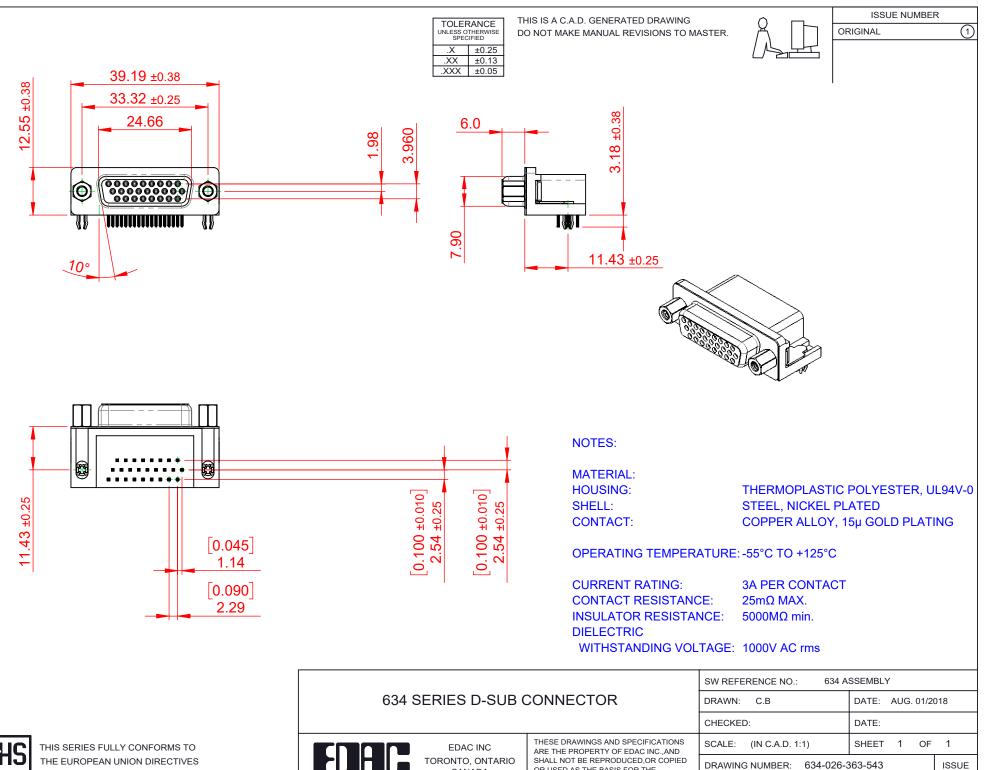

THE EUROPEAN UNION DIRECTIVES 2011/65/EU FOR RoHS COMPLIANCY. COMPLIANT

| 634 SERIES D-SUB CONNECTOR           |                                                                                                                                                                                                                | DRAWN: C.B                      |           | DATE: AUG. 01/2 |   |    |
|--------------------------------------|----------------------------------------------------------------------------------------------------------------------------------------------------------------------------------------------------------------|---------------------------------|-----------|-----------------|---|----|
|                                      |                                                                                                                                                                                                                | CHECKED:                        |           | DATE:           |   |    |
| EDAC INC                             | THESE DRAWINGS AND SPECIFICATIONS<br>ARE THE PROPERTY OF EDAC INC.,AND<br>SHALL NOT BE REPRODUCED,OR COPIED<br>OR USED AS THE BASIS FOR THE<br>MANUFACTURE OR SALE OF APPARATUS<br>WITHOUT WRITTEN PERMISSION. | SCALE: (IN C.A.D. 1             | :1)       | SHEET           | 1 | OF |
| TORONTO, ONTARIO<br>CANADA           |                                                                                                                                                                                                                | DRAWING NUMBER: 634-026-363-543 |           |                 |   |    |
| YOUR CONNECTION TO QUALITY & SERVICE |                                                                                                                                                                                                                | PART NUMBER:                    | 634-026-3 | 363-543         |   |    |