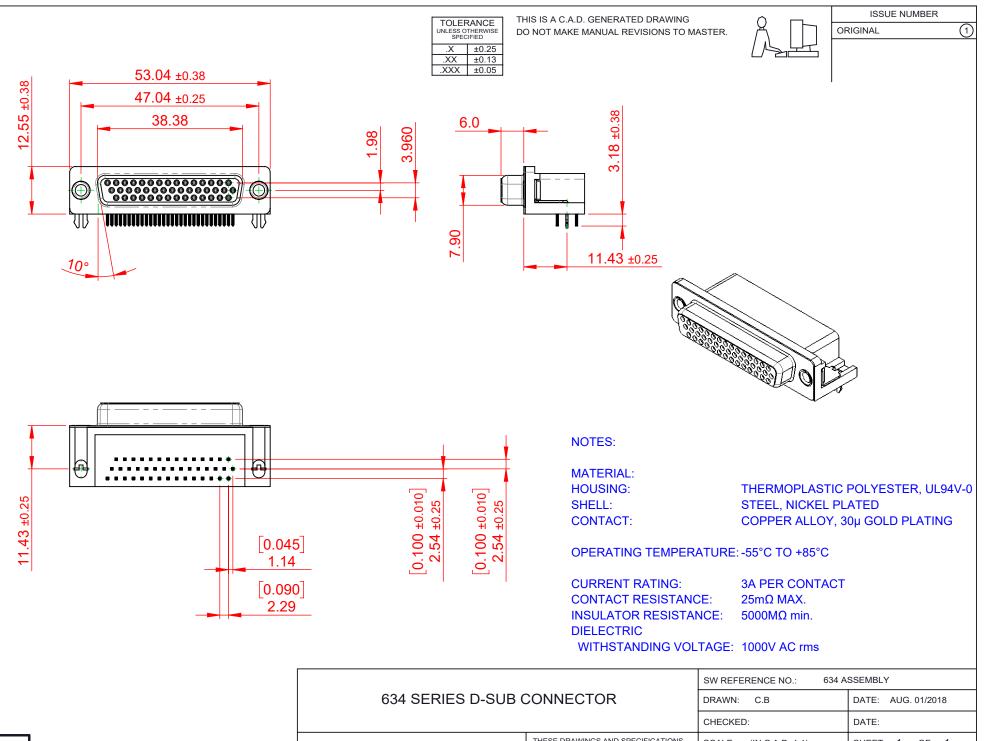

J COMPLIANT

THIS SERIES FULLY CONFORMS TO THE EUROPEAN UNION DIRECTIVES 2011/65/EU FOR RoHS COMPLIANCY.

|  | 634 SERIES D-SUB                                                               | DRAWN: C.B                                                                                                                                                                                                     | DATE: AUG. 01/2018       |            |       |
|--|--------------------------------------------------------------------------------|----------------------------------------------------------------------------------------------------------------------------------------------------------------------------------------------------------------|--------------------------|------------|-------|
|  |                                                                                |                                                                                                                                                                                                                | CHECKED:                 | DATE:      |       |
|  | EDAC INC<br>TORONTO, ONTARIO<br>CANADA<br>YOUR CONNECTION TO QUALITY & SERVICE | THESE DRAWINGS AND SPECIFICATIONS<br>ARE THE PROPERTY OF EDAC INC.,AND<br>SHALL NOT BE REPRODUCED,OR COPIED<br>OR USED AS THE BASIS FOR THE<br>MANUFACTURE OR SALE OF APPARATUS<br>WITHOUT WRITTEN PERMISSION. | SCALE: (IN C.A.D. 1:1)   | SHEET 1 OF | 1     |
|  |                                                                                |                                                                                                                                                                                                                | DRAWING NUMBER: 634-044- | 663-031    | ISSUE |
|  |                                                                                |                                                                                                                                                                                                                | PART NUMBER: 634-044-    | 663-031    | 1     |