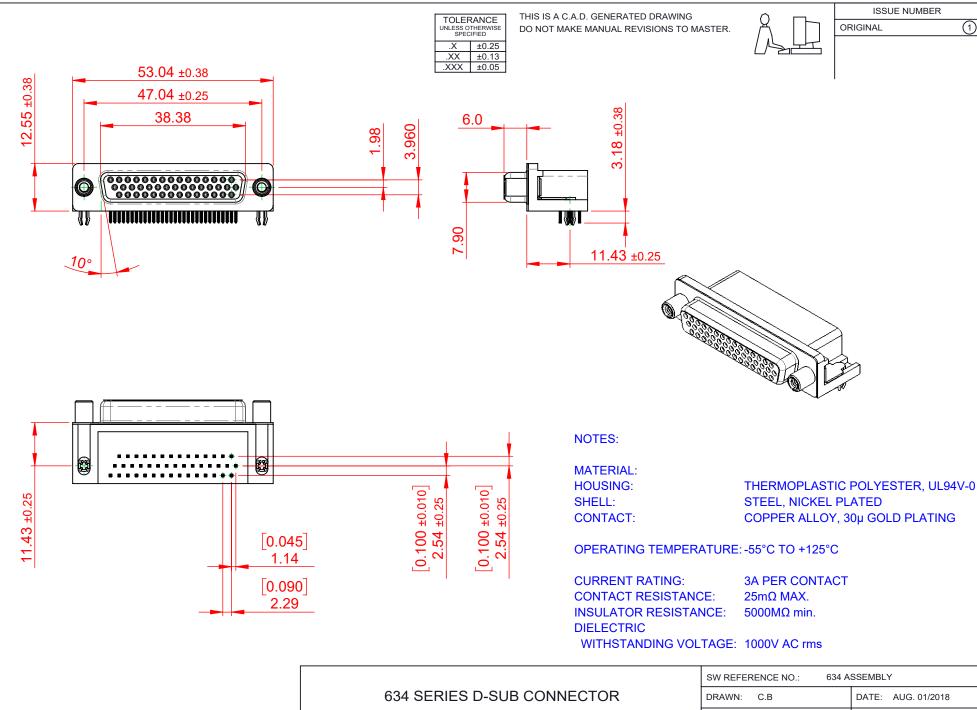

THIS SERIES FULLY CONFORMS TO THE EUROPEAN UNION DIRECTIVES 2011/65/EU FOR RoHS COMPLIANCY.

TORONTO, ONTARIO CANADA
YOUR CONNECTION TO QUALITY & SERVICE

THESE DRAWINGS AND SPECIFICATIONS
ARE THE PROPERTY OF EDAC INC.,AND
SHALL NOT BE REPRODUCED,OR COPIED
OR USED AS THE BASIS FOR THE
MANUFACTURE OR SALE OF APPARATUS
WITHOUT WRITTEN PERMISSION.

| SW REFERENCE NO.: 634 ASSEMBLY |                    |
|--------------------------------|--------------------|
| DRAWN: C.B                     | DATE: AUG. 01/2018 |
| CHECKED:                       | DATE:              |
| SCALE: (IN C.A.D. 1:1)         | SHEET 1 OF 1       |
| DD 414/14/0 AU IMPED           |                    |

 DRAWING NUMBER:
 634-044-663-540
 ISSUE

 PART NUMBER:
 634-044-663-540
 1