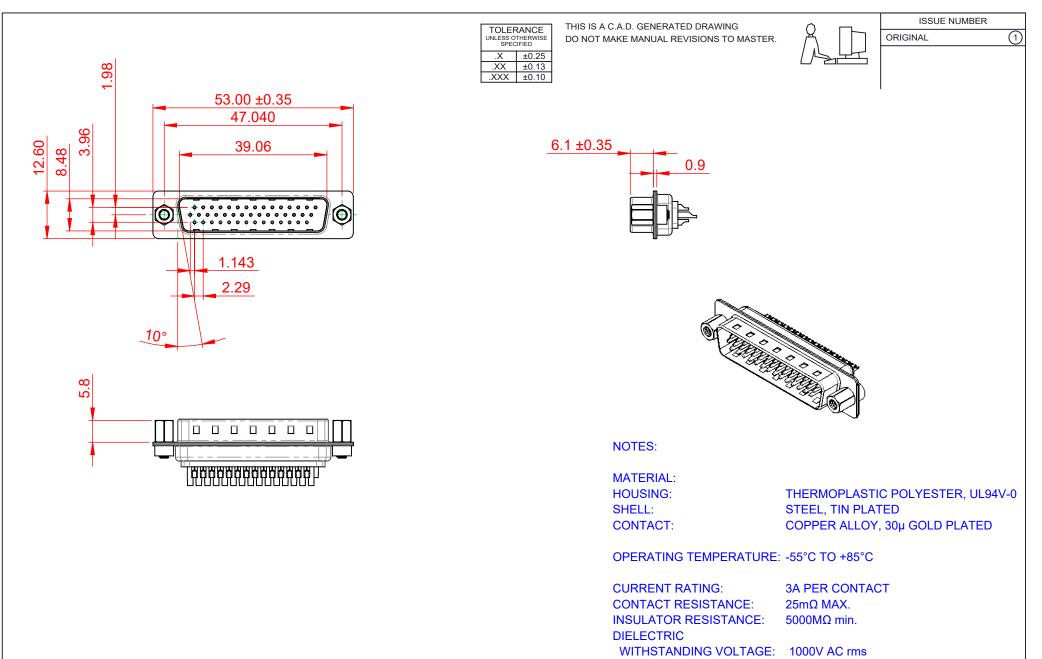

|  | 637 SERIES D-SUB CONNECTOR                                                     |                                                                                                                                                                                                                | SW REFERENCE NO.: 637 ASSEMBLY |                 |                    |  |
|--|--------------------------------------------------------------------------------|----------------------------------------------------------------------------------------------------------------------------------------------------------------------------------------------------------------|--------------------------------|-----------------|--------------------|--|
|  |                                                                                |                                                                                                                                                                                                                | DRAWN: C.B                     | DATE: AUG. 01/2 | DATE: AUG. 01/2018 |  |
|  |                                                                                |                                                                                                                                                                                                                | CHECKED:                       | DATE:           |                    |  |
|  | EDAC INC<br>TORONTO, ONTARIO<br>CANADA<br>YOUR CONNECTION TO QUALITY & SERVICE | THESE DRAWINGS AND SPECIFICATIONS<br>ARE THE PROPERTY OF EDAC INC.,AND<br>SHALL NOT BE REPRODUCED,OR COPIED<br>OR USED AS THE BASIS FOR THE<br>MANUFACTURE OR SALE OF APPARATUS<br>WITHOUT WRITTEN PERMISSION. | SCALE: 1:1                     | SHEET 1 OF      | 1                  |  |
|  |                                                                                |                                                                                                                                                                                                                | DRAWING NUMBER: 637-0          | 44-632-243      | ISSUE              |  |
|  |                                                                                |                                                                                                                                                                                                                | PART NUMBER: 637-0             | 44-632-243      | 1                  |  |