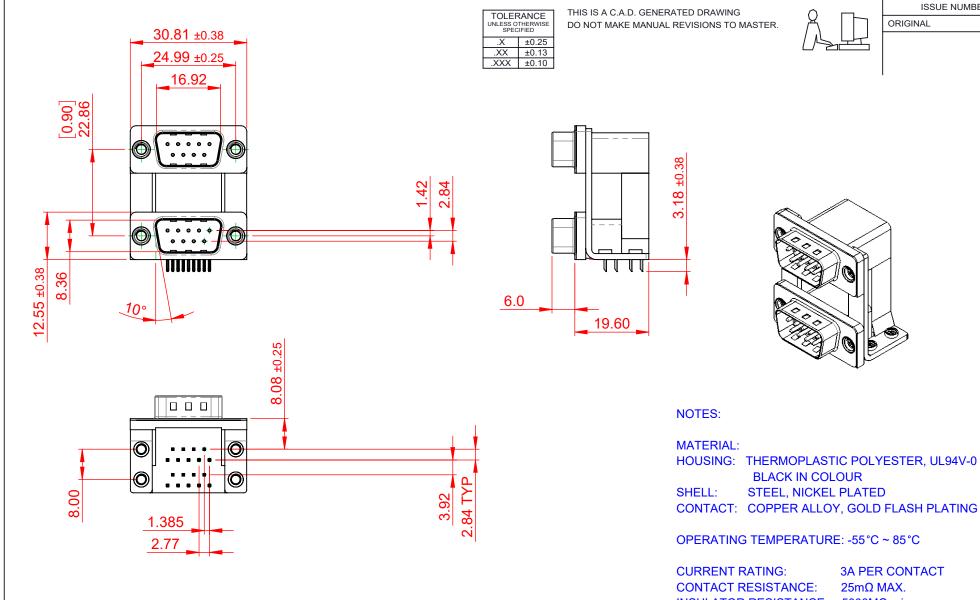

ISSUE NUMBER

**ORIGINAL** 

**CURRENT RATING: 3A PER CONTACT** 

**CONTACT RESISTANCE:**  $25m\Omega$  MAX. INSULATOR RESISTANCE: 5000MΩ min.

**DIELECTRIC** 

WITHSTANDING VOLTAGE: 1000V AC rms

## 661 SERIES D-SUB CONNECTOR

THESE DRAWINGS AND SPECIFICATIONS ARE THE PROPERTY OF EDAC INC..AND SHALL NOT BE REPRODUCED,OR COPIED OR USED AS THE BASIS FOR THE MANUFACTURE OR SALE OF APPARATUS WITHOUT WRITTEN PERMISSION.

661-009-264-05C ISSUE DRAWING NUMBER: PART NUMBER: 661-009-264-05C