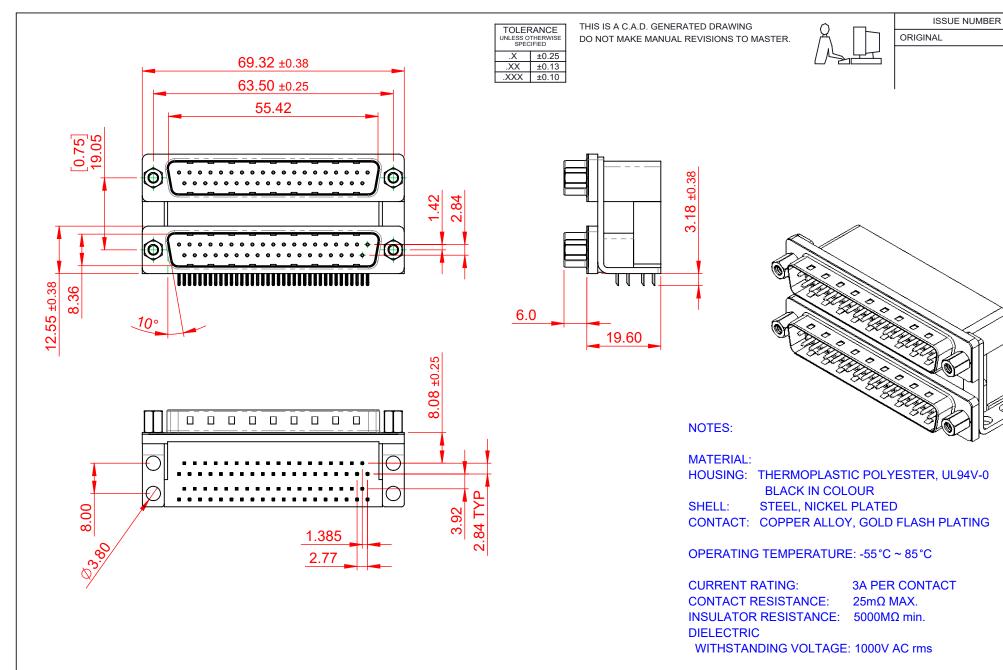

## 661 SERIES D-SUB CONNECTOR

EDAC INC TORONTO, ONTARIO CANADA

THESE DRAWINGS AND SPECIFICATIONS ARE THE PROPERTY OF EDAC INC..AND SHALL NOT BE REPRODUCED, OR COPIED OR USED AS THE BASIS FOR THE MANUFACTURE OR SALE OF APPARATUS WITHOUT WRITTEN PERMISSION.

| SW REFERENCE NO.: 661 ASSEMBLY  |                    |
|---------------------------------|--------------------|
| DRAWN: C.B                      | DATE: AUG. 01/2018 |
| CHECKED:                        | DATE:              |
| SCALE: 1:1                      | SHEET 1 OF 1       |
| DRAWING NUMBER: 661-037-264-006 |                    |

661-037-264-006

PART NUMBER:

THIS SERIES FULLY CONFORMS TO THE EUROPEAN UNION DIRECTIVES 2011/65/EU FOR RoHS COMPLIANCY.