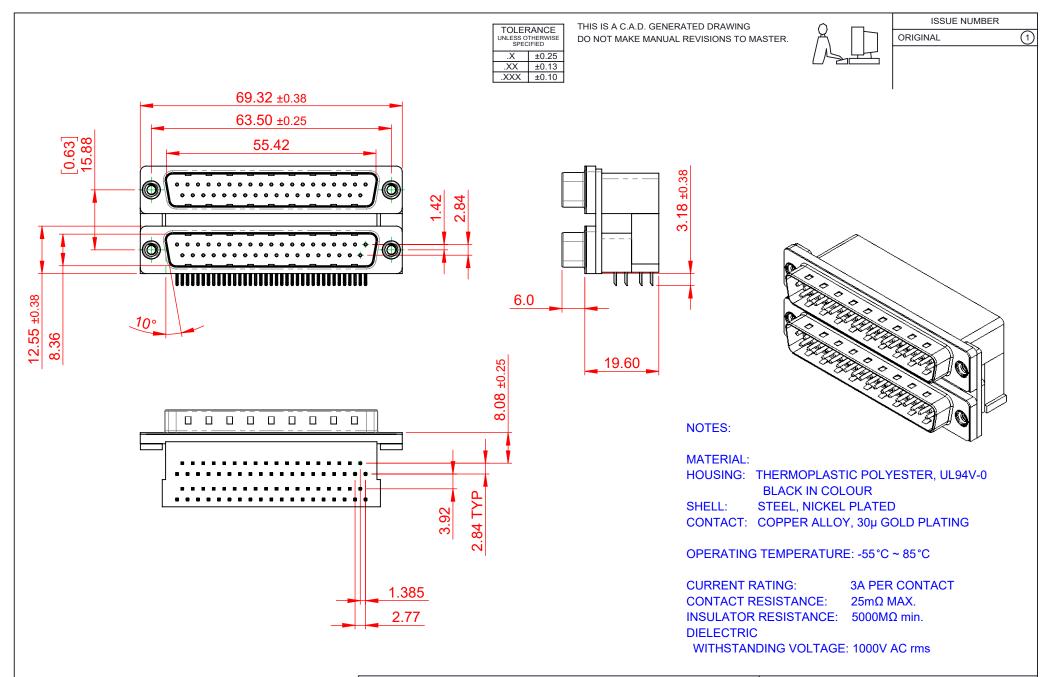

|             | 661 SERIES D-SUB CONNECTOR           |                                                                                                                                       | SW REFERENCE NO.: 661 ASSEMBLY |                  |       |
|-------------|--------------------------------------|---------------------------------------------------------------------------------------------------------------------------------------|--------------------------------|------------------|-------|
|             |                                      |                                                                                                                                       | DRAWN: C.B                     | DATE: AUG. 01/20 | )18   |
|             |                                      |                                                                                                                                       | CHECKED:                       | DATE:            |       |
| то          | EDAC INC                             | THESE DRAWINGS AND SPECIFICATIONS<br>ARE THE PROPERTY OF EDAC INCAND                                                                  | SCALE: 1:1                     | SHEET 1 OF       | 1     |
| VES<br>ICY. | YOUR CONNECTION TO QUALITY & SERVICE | SHALL NOT BE REPRODUCED, OR COPIED<br>OR USED AS THE BASIS FOR THE<br>MANUFACTURE OR SALE OF APPARATUS<br>WITHOUT WRITTEN PERMISSION. | DRAWING NUMBER: 661-           | 037-664-002      | ISSUE |
|             |                                      |                                                                                                                                       | PART NUMBER: 661-              | 037-664-002      | 1     |