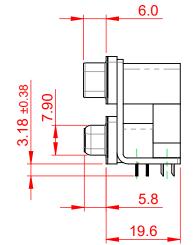

**CURRENT RATING: 3A PER CONTACT** CONTACT RESISTANCE:  $25m\Omega$  MAX. INSULATOR RESISTANCE: 5000MΩ min. DIELECTRIC WITHSTANDING VOLTAGE: 1000V AC rms

| 663 SERIES D-SUB CONNECTOR                                                   |                                                                                                                                                                                                                | SW REFERENCE NO.: 663 ASSEMBLY  |                           |       |
|------------------------------------------------------------------------------|----------------------------------------------------------------------------------------------------------------------------------------------------------------------------------------------------------------|---------------------------------|---------------------------|-------|
|                                                                              |                                                                                                                                                                                                                | DRAWN: C.B                      | N: C.B DATE: AUG. 01/2018 |       |
|                                                                              |                                                                                                                                                                                                                | CHECKED:                        | DATE:                     |       |
| EDAG INC<br>TORONTO, ONTARIO<br>CANADA<br>UR CONNECTION TO QUALITY & SERVICE | THESE DRAWINGS AND SPECIFICATIONS<br>ARE THE PROPERTY OF EDAC INC.,AND<br>SHALL NOT BE REPRODUCED,OR COPIED<br>OR USED AS THE BASIS FOR THE<br>MANUFACTURE OR SALE OF APPARATUS<br>WITHOUT WRITTEN PERMISSION. | SCALE: (IN C.A.D. 1:1)          | SHEET 1 OF                | 1     |
|                                                                              |                                                                                                                                                                                                                | DRAWING NUMBER: 663-009-364-001 |                           | ISSUE |
|                                                                              |                                                                                                                                                                                                                | PART NUMBER: 663-009-3          | 364-001                   | 1     |