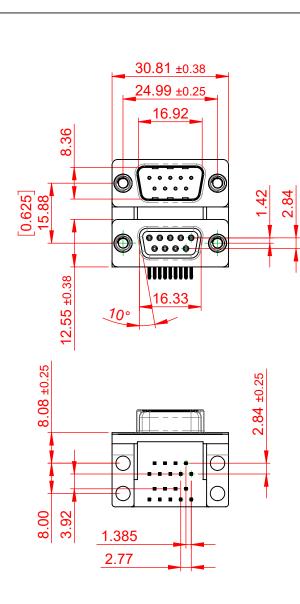

**CURRENT RATING: 3A PER CONTACT** CONTACT RESISTANCE:  $25m\Omega$  MAX. INSULATOR RESISTANCE: 5000MΩ min. DIELECTRIC WITHSTANDING VOLTAGE: 1000V AC rms

| 663 SERIES D-SUB CONNECTOR                                                   |                                                                                                                                                                                                                | SW REFERENCE NO.: 663 ASSEMBLY  |                           |       |
|------------------------------------------------------------------------------|----------------------------------------------------------------------------------------------------------------------------------------------------------------------------------------------------------------|---------------------------------|---------------------------|-------|
|                                                                              |                                                                                                                                                                                                                | DRAWN: C.B                      | N: C.B DATE: AUG. 01/2018 |       |
|                                                                              |                                                                                                                                                                                                                | CHECKED:                        | DATE:                     |       |
| EDAG INC<br>TORONTO, ONTARIO<br>CANADA<br>UR CONNECTION TO QUALITY & SERVICE | THESE DRAWINGS AND SPECIFICATIONS<br>ARE THE PROPERTY OF EDAC INC.,AND<br>SHALL NOT BE REPRODUCED,OR COPIED<br>OR USED AS THE BASIS FOR THE<br>MANUFACTURE OR SALE OF APPARATUS<br>WITHOUT WRITTEN PERMISSION. | SCALE: (IN C.A.D. 1:1)          | SHEET 1 OF                | 1     |
|                                                                              |                                                                                                                                                                                                                | DRAWING NUMBER: 663-009-364-001 |                           | ISSUE |
|                                                                              |                                                                                                                                                                                                                | PART NUMBER: 663-009-3          | 364-001                   | 1     |