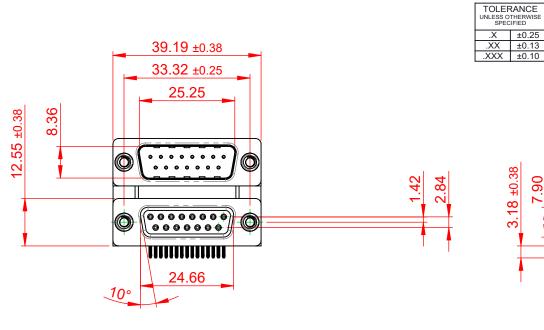

| 663 SERIES D-SUB CONNECTOR                                                     |                                                                                                                                                                                                                | SW REFERENCE NO.: 663 ASSEMBLY  |                    |       |
|--------------------------------------------------------------------------------|----------------------------------------------------------------------------------------------------------------------------------------------------------------------------------------------------------------|---------------------------------|--------------------|-------|
|                                                                                |                                                                                                                                                                                                                | DRAWN: C.B                      | DATE: AUG. 01/2018 |       |
|                                                                                |                                                                                                                                                                                                                | CHECKED:                        | DATE:              |       |
| EDAG INC<br>TORONTO, ONTARIO<br>CANADA<br>YOUR CONNECTION TO QUALITY & SERVICE | THESE DRAWINGS AND SPECIFICATIONS<br>ARE THE PROPERTY OF EDAC INC.,AND<br>SHALL NOT BE REPRODUCED,OR COPIED<br>OR USED AS THE BASIS FOR THE<br>MANUFACTURE OR SALE OF APPARATUS<br>WITHOUT WRITTEN PERMISSION. | SCALE: (IN C.A.D. 1:1)          | SHEET 1 OF         | 1     |
|                                                                                |                                                                                                                                                                                                                | DRAWING NUMBER: 663-015-264-002 |                    | ISSUE |
|                                                                                |                                                                                                                                                                                                                | PART NUMBER: 663-015-2          | 264-002            | 1     |