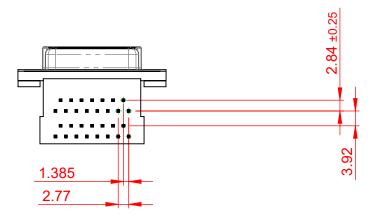

| 663 SERIES D-SUB CONNECTOR                                                     |                                                                                                                                                                                                                | SW REFERENCE NO.: 663 ASSEMBLY  |                    |       |
|--------------------------------------------------------------------------------|----------------------------------------------------------------------------------------------------------------------------------------------------------------------------------------------------------------|---------------------------------|--------------------|-------|
|                                                                                |                                                                                                                                                                                                                | DRAWN: C.B                      | DATE: AUG. 01/2018 |       |
|                                                                                |                                                                                                                                                                                                                | CHECKED:                        | DATE:              |       |
| EDAG INC<br>TORONTO, ONTARIO<br>CANADA<br>YOUR CONNECTION TO QUALITY & SERVICE | THESE DRAWINGS AND SPECIFICATIONS<br>ARE THE PROPERTY OF EDAC INC.,AND<br>SHALL NOT BE REPRODUCED,OR COPIED<br>OR USED AS THE BASIS FOR THE<br>MANUFACTURE OR SALE OF APPARATUS<br>WITHOUT WRITTEN PERMISSION. | SCALE: (IN C.A.D. 1:1)          | SHEET 1 OF         | 1     |
|                                                                                |                                                                                                                                                                                                                | DRAWING NUMBER: 663-015-264-002 |                    | ISSUE |
|                                                                                |                                                                                                                                                                                                                | PART NUMBER: 663-015-2          | 264-002            | 1     |