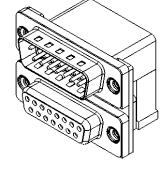

| 663 SERIES D-SUB CONNECTOR                                                     |                                                                                                                                                                                                                | SW REFERENCE NO.: 663 ASSEMBLY  |                    |       |
|--------------------------------------------------------------------------------|----------------------------------------------------------------------------------------------------------------------------------------------------------------------------------------------------------------|---------------------------------|--------------------|-------|
|                                                                                |                                                                                                                                                                                                                | DRAWN: C.B                      | DATE: AUG. 01/2018 |       |
|                                                                                |                                                                                                                                                                                                                | CHECKED:                        | DATE:              |       |
| EDAG INC<br>TORONTO, ONTARIO<br>CANADA<br>YOUR CONNECTION TO QUALITY & SERVICE | THESE DRAWINGS AND SPECIFICATIONS<br>ARE THE PROPERTY OF EDAC INC.,AND<br>SHALL NOT BE REPRODUCED,OR COPIED<br>OR USED AS THE BASIS FOR THE<br>MANUFACTURE OR SALE OF APPARATUS<br>WITHOUT WRITTEN PERMISSION. | SCALE: (IN C.A.D. 1:1)          | SHEET 1 OF         | 1     |
|                                                                                |                                                                                                                                                                                                                | DRAWING NUMBER: 663-015-264-002 |                    | ISSUE |
|                                                                                |                                                                                                                                                                                                                | PART NUMBER: 663-015-2          | 264-002            | 1     |