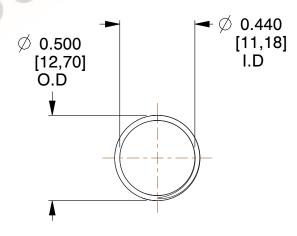

## **NOTES:**

1. Material: Music Wire 2. Finish: Glod Irridite

3. Ends: Closed and Ground

4. Total Coils: 10.000

5. Sugg. Max. Deflection: 1.200 (in) 6. Sugg. Max. Load: 2.300 (lbs)

7. All Drawing Dimensions are in Inches [mm]

SCALE

1.778

11772

COMPONENT

**COMPRESSION SPRINGS** 

UNIT

**SPRINGS** 

INCH [mm]