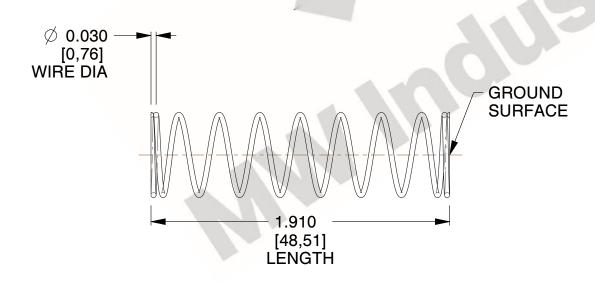

## **NOTES:**

1. Material: Music Wire 2. Finish: Glod Irridite

3. Ends: Closed and Ground

4. Total Coils: 10.000

5. Sugg. Max. Deflection: 1.200 (in) 6. Sugg. Max. Load: 2.300 (lbs)

7. All Drawing Dimensions are in Inches [mm]

SCALE

1.778

11772

COMPONENT

**COMPRESSION SPRINGS** 

UNIT

**SPRINGS** 

INCH [mm]