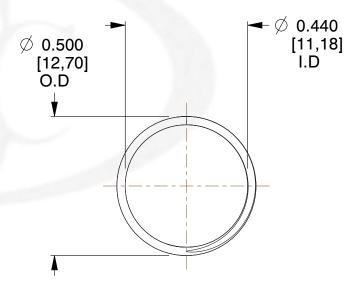

## **NOTES:**

1. Material : Music Wire 2. Finish : Glod Irridite

3. Ends: Closed and Ground

4. Total Coils: 10.000

5. Sugg. Max. Deflection: 0.470 (in)6. Sugg. Max. Load: 2.300 (lbs)

7. All Drawing Dimensions are in Inches [mm]