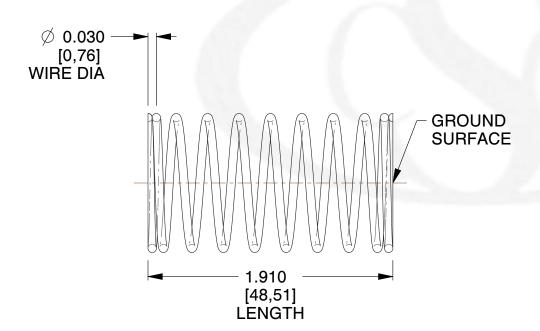

## **NOTES:**

1. Material : Music Wire 2. Finish : Glod Irridite

3. Ends: Closed and Ground

4. Total Coils: 10.000

5. Sugg. Max. Deflection: 0.470 (in)6. Sugg. Max. Load: 2.300 (lbs)

7. All Drawing Dimensions are in Inches [mm]