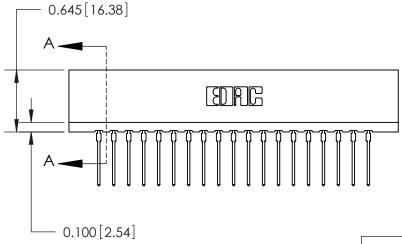

THIS IS A C.A.D. GENERATED DRAWING DO NOT MAKE MANUAL REVISIONS TO MASTER.

ISSUE NUMBER

ORIGINAL

Contact Information
540-Wire Wrap, Regular Point - Tail LG.=.560(14.22)
.156" (3.96mm) Contact Spacing x .200" (5.08mm) Row Spacing

737 Series Ultra-Mate Card Edge Connector - Press Fit

Part Number: 737-019-540-106

YOUR CONNECTION TO QUALITY & SERVICE

**EDAC INC** TORONTO, ONTARIO CANADA

THESE DRAWINGS AND SPECIFICATIONS ARE THE PROPERTY OF EDAC INC., AND SHALL NOT BE REPRODUCED, OR COPIED OR USED AS THE BASIS FOR THE MANUFACTURE OR SALE OF APPARATUS WITHOUT WRITTEN PERMISSION.