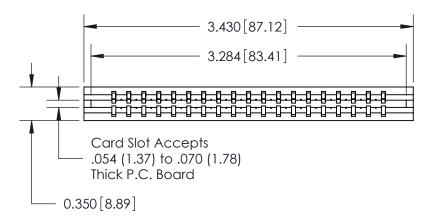

THIS IS A C.A.D. GENERATED DRAWING DO NOT MAKE MANUAL REVISIONS TO MASTER.

ISSUE NUMBER

ORIGINAL

Contact Information
540-Wire Wrap, Regular Point - Tail LG.=.560(14.22)
.156" (3.96mm) Contact Spacing x .200" (5.08mm) Row Spacing

737 Series Ultra-Mate Card Edge Connector - Press Fit

Part Number: 737-019-540-106

YOUR CONNECTION TO QUALITY & SERVICE

**EDAC INC** TORONTO, ONTARIO CANADA

THESE DRAWINGS AND SPECIFICATIONS ARE THE PROPERTY OF EDAC INC., AND SHALL NOT BE REPRODUCED, OR COPIED OR USED AS THE BASIS FOR THE MANUFACTURE OR SALE OF APPARATUS WITHOUT WRITTEN PERMISSION.