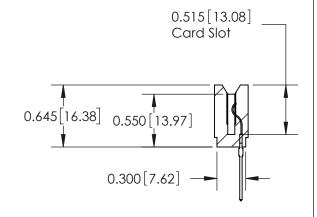

THIS IS A C.A.D. GENERATED DRAWING DO NOT MAKE MANUAL REVISIONS TO MASTER.

ISSUE NUMBER

ORIGINAL

Contact Information
540-Wire Wrap, Regular Point - Tail LG.=.560(14.22)
.156" (3.96mm) Contact Spacing x .200" (5.08mm) Row Spacing

737 Series Ultra-Mate Card Edge Connector - Press Fit

Part Number: 737-019-540-106

YOUR CONNECTION TO QUALITY & SERVICE

**EDAC INC** TORONTO, ONTARIO CANADA

THESE DRAWINGS AND SPECIFICATIONS ARE THE PROPERTY OF EDAC INC., AND SHALL NOT BE REPRODUCED, OR COPIED OR USED AS THE BASIS FOR THE MANUFACTURE OR SALE OF APPARATUS WITHOUT WRITTEN PERMISSION.