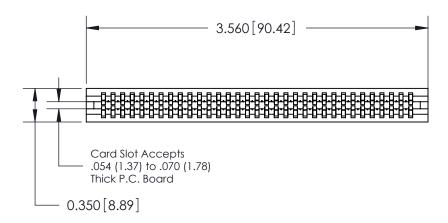

THIS IS A C.A.D. GENERATED DRAWING DO NOT MAKE MANUAL REVISIONS TO MASTER.

ISSUE NUMBER

ORIGINAL

Contact Information
520-P.C. Tail, Regular Point - Tail LG.=.190(4.83)
.100" (2.54mm) Contact Spacing x .200" (5.08mm) Row Spacing