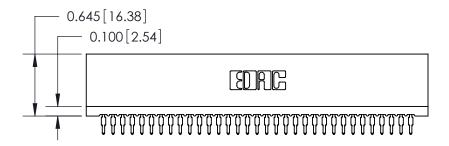

THIS IS A C.A.D. GENERATED DRAWING DO NOT MAKE MANUAL REVISIONS TO MASTER.

ISSUE NUMBER

ORIGINAL

Contact Information
520-P.C. Tail, Regular Point - Tail LG.=.190(4.83)
.100" (2.54mm) Contact Spacing x .200" (5.08mm) Row Spacing