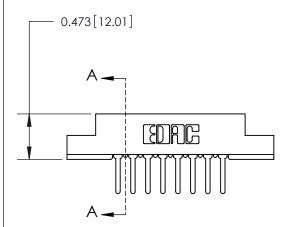

## **Contact Detail**

PC Tail .046x.013(1.17x0.33) - Tail LG=.358(9.09)

.156 [3.96] Contact Spacing x .200 [5.08] Row Spacing

**See Accompanying Page for:** 

**Contact Bend Details** 

**SECTION A-A** 

.095 [2.41] Point of Contact (Measured from bottom of Card Slot) Card Slot Accepts .054 [1.37] to .070 [1.78] Thick P.C. Board