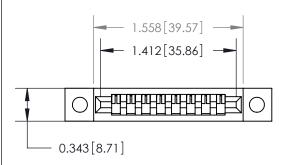

## **Mounting Option**

.128 (3.25) Dia. Mounting Holes

## **Contact Detail**

PC Tail .046x.013(1.17x0.33) - Tail LG=.358(9.09)

.156 [3.96] Contact Spacing x .200 [5.08] Row Spacing

**See Accompanying Page for:** 

**Contact Bend Details** 

**SECTION A-A** 

.095 [2.41] Point of Contact (Measured from bottom of Card Slot) Card Slot Accepts .054 [1.37] to .070 [1.78] Thick P.C. Board