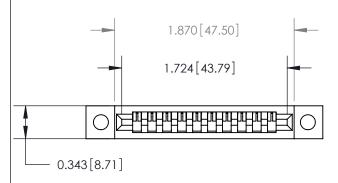

**Mounting Option** 

.128 (3.25) Dia. Mounting Holes

## **Contact Detail**

PC Tail .046x.013(1.17x0.33) - Tail LG=.358(9.09)

.156 [3.96] Contact Spacing x .200 [5.08] Row Spacing

**See Accompanying Page for:** 

**Contact Bend Details** 

| .175 [4.45] Point of Contact<br>(Measured from bottom of Card Slot) |  |
|---------------------------------------------------------------------|--|
|                                                                     |  |
| Card Slot Accepts .054 [1.37]<br>to .070 [1.78] Thick P.C. Board    |  |