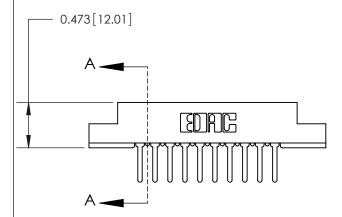

## **Contact Detail**

PC Tail .046x.013(1.17x0.33) - Tail LG=.358(9.09)

.156 [3.96] Contact Spacing x .200 [5.08] Row Spacing

**See Accompanying Page for:** 

**Contact Bend Details** 

| .175 [4.45] Point of Contact<br>(Measured from bottom of Card Slot) |  |
|---------------------------------------------------------------------|--|
|                                                                     |  |
| Card Slot Accepts .054 [1.37]<br>to .070 [1.78] Thick P.C. Board    |  |

807/857 Series High Temp Card Edge Connector Part Number: 807-010-527-102

YOUR CONNECTION TO QUALITY & SERVICE

J.LEE DATE: AUG. 11/09 SHEET 1 OF 2 807 Assembly

SECTION A ATER