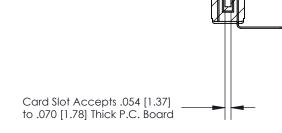

## **Contact Detail**

90 Degree Bend (Code 541 Contacts)

.156 [3.96] Contact Spacing x .200 [5.08] Row Spacing

**SECTION A-A** 

.175 [4.45] Point of Contact (Measured from bottom of Card Slot)

**See Accompanying Page for:** 