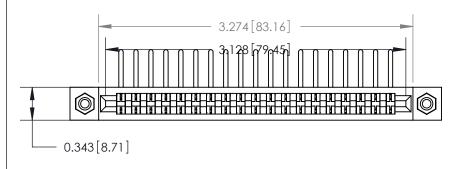

## **Contact Detail**

90 Degree Bend (Code 541 Contacts)

.156 [3.96] Contact Spacing x .200 [5.08] Row Spacing

**SECTION A-A** 

.175 [4.45] Point of Contact (Measured from bottom of Card Slot)

**See Accompanying Page for:** 