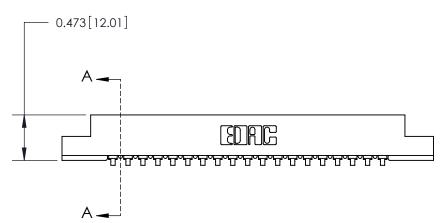

## **Contact Detail**

90 Degree Bend (Code 541 Contacts)

.156 [3.96] Contact Spacing x .200 [5.08] Row Spacing

**SECTION A-A** 

.175 [4.45] Point of Contact (Measured from bottom of Card Slot)

**See Accompanying Page for:** 