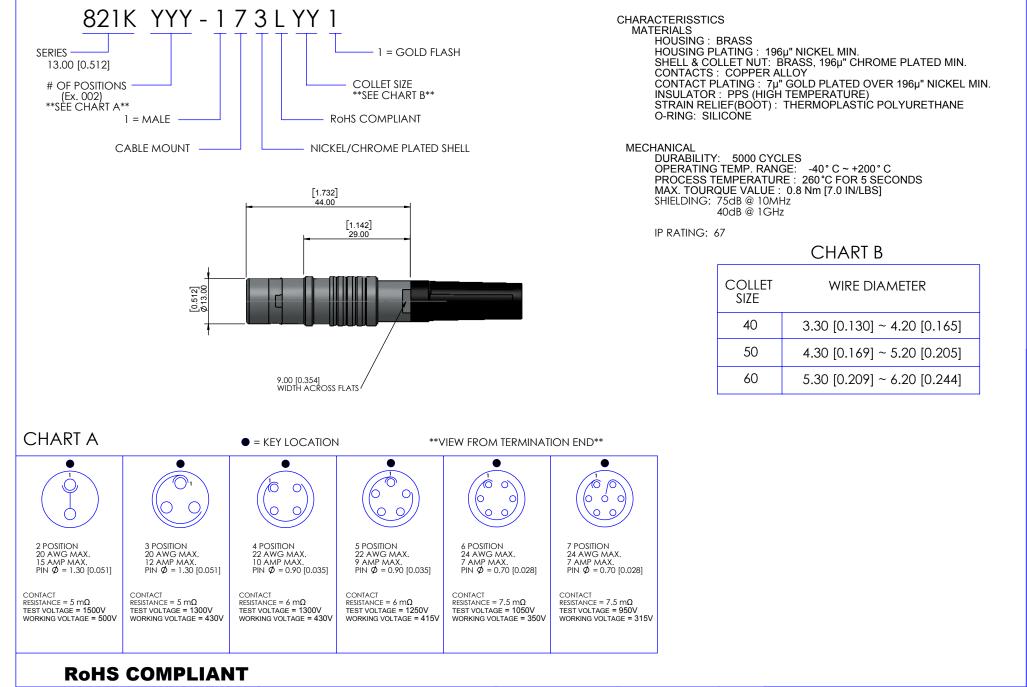

## THESE DRAV ARE THE PR SHALL NOT OR USED AS MANUFACT

| THESE DRAWINGS AND SPECIFICATIONS<br>ARE THE PROPERTY OF NorComp AND<br>SHALL NOT BE REPRODUCED, COPIED<br>OR USED AS THE BASIS FOR THE<br>MANUFACTURE OR SALE OF APPARATUS<br>WITHOUT WRITTEN PERMISSION. | NorComp | drawn:<br>M. SIGMON | DATE:<br>02-19-16 | SCALE:<br>N.T.S. | SHEET   | OF 1       |        | REV:<br>5 |
|------------------------------------------------------------------------------------------------------------------------------------------------------------------------------------------------------------|---------|---------------------|-------------------|------------------|---------|------------|--------|-----------|
|                                                                                                                                                                                                            |         |                     |                   |                  | DWG NO. | 821KYYY-17 | 73LYY1 |           |