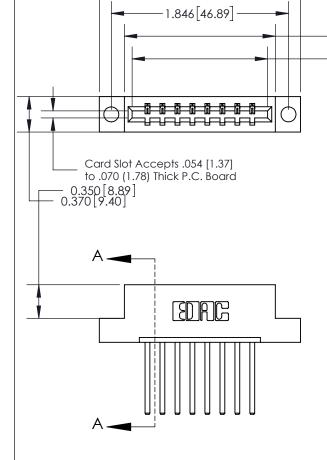

ISSUE NUMBER ORIGINAL

833 Series High Temp Card Edge Connector

1.573 [39.95] 1.412[35.86]

> **EDAC INC** TORONTO, ONTARIO CANADA YOUR CONNECTION TO QUALITY & SERVICE

Part Number: 833-008-544-104

THESE DRAWINGS AND SPECIFICATIONS ARE THE PROPERTY OF EDAC INC., AND SHALL NOT BE REPRODUCED,OR COPIED OR USED AS THE BASIS FOR THE MANUFACTURE OR SALE OF APPARATUS WITHOUT WRITTEN PERMISSION.

.160 [4.06] Point of Contact-

|  | ACAD REFERENCE NO. | 833 ENG MASTER   |  |  |
|--|--------------------|------------------|--|--|
|  | DRAWN: J.LEE       | DATE: OCT. 14/09 |  |  |
|  | CHECKED:           | DATE:            |  |  |
|  | SCALE: NTS         | SHEET 1 OF 3     |  |  |
|  | DRAWING NUMBER     | ISSUE            |  |  |
|  | 833 Assembly       | 1                |  |  |