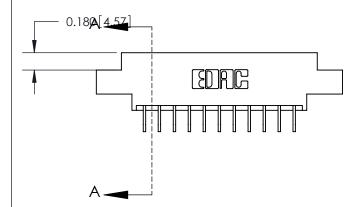

## **Contact Detail**

559-90 Degree Bend (Code 541 Contacts) .156 [3.96] Contact Spacing x .200 [5.08] Row Spacing

ORIGINAL (1)

ORIGINAL

| 833 Series High Temp Card Edge Connector<br>Contact Bend Detail |                                                                                                                                                                                                  | ACAD REFERENCE NO. 833 |                  | 33 ENG MASTER |  |
|-----------------------------------------------------------------|--------------------------------------------------------------------------------------------------------------------------------------------------------------------------------------------------|------------------------|------------------|---------------|--|
|                                                                 |                                                                                                                                                                                                  | DRAWN: J.LEE           | DATE: OCT. 14/09 |               |  |
|                                                                 |                                                                                                                                                                                                  | CHECKED: DATE:         |                  |               |  |
| EDAC INC                                                        | THESE DRAWINGS AND SPECIFICATIONS ARE THE PROPERTY OF EDAC INC.,AND SHALL NOT BE REPRODUCED, OR COPIED OR USED AS THE BASIS FOR THE MANUFACTURE OR SALE OF APPARATUS WITHOUT WRITTEN PERMISSION. | SCALE: NTS             | SHEET 2          | 2 <b>OF</b> 3 |  |
| TORONTO, ONTARIO CANADA YOUR CONNECTION TO QUALITY & SERVICE    |                                                                                                                                                                                                  | DRAWING NUMBER         |                  | ISSUE         |  |
|                                                                 |                                                                                                                                                                                                  | 833 Assembly           |                  | 1             |  |