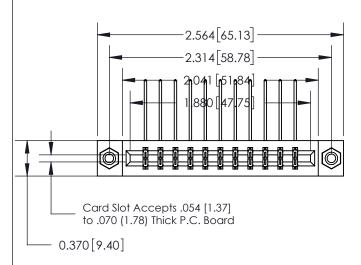

## **See Accompanying Page for:**

- **Bend Detail**
- **Mounting Options**

THIS IS A C.A.D. GENERATED DRAWING DO NOT MAKE MANUAL REVISIONS TO MASTER.

ISSUE NUMBER ORIGINAL

1

|                                | SECTION A-A |
|--------------------------------|-------------|
|                                | 0.388[9.86] |
| .160 [4.06] Point of Contact—  | Card Slot   |
| .100 [4.00] 1 0111 01 00111401 |             |
|                                |             |
|                                |             |
|                                |             |

| 833 Series High Temp Card Edge Connector |
|------------------------------------------|
| Part Number: 833-022-559-808             |

EDAC INC TORONTO, ONTARIO CANADA

THESE DRAWINGS AND SPECIFICATIONS ARE THE PROPERTY OF EDAC INC.,AND SHALL NOT BE REPRODUCED,OR COPIED OR USED AS THE BASIS FOR THE MANUFACTURE OR SALE OF APPARATUS WITHOUT WRITTEN PERMISSION.