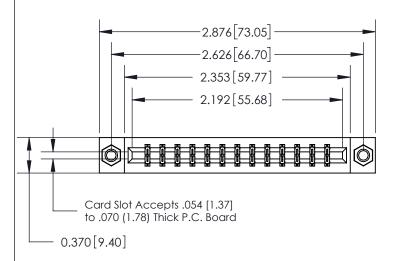

## **See Accompanying Page for:**

- **Bend Detail**
- **Mounting Options**

THIS IS A C.A.D. GENERATED DRAWING DO NOT MAKE MANUAL REVISIONS TO MASTER.

ORIGINAL

|                               | SECTION A-A<br>0.388 [9.86] |
|-------------------------------|-----------------------------|
| .160 [4.06] Point of Contact— | Card Slot                   |
|                               |                             |

833 Series High Temp Card Edge Connector Part Number: 833-026-520-807

**EDAC INC** TORONTO, ONTARIO CANADA

THESE DRAWINGS AND SPECIFICATIONS ARE THE PROPERTY OF EDAC INC.,AND SHALL NOT BE REPRODUCED, OR COPIED OR USED AS THE BASIS FOR THE MANUFACTURE OR SALE OF APPARATUS WITHOUT WRITTEN PERMISSION.