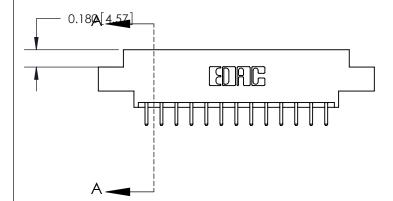

ORIGINAL (1)

ORIGINAL

| 833 Series High Temp Card Edge Connector<br>Contact Bend Detail                                                                                                                                                                                                                                  |                                                                                                 | ACAD REFERENCE NO. | 833 ENC          | MASTER |
|--------------------------------------------------------------------------------------------------------------------------------------------------------------------------------------------------------------------------------------------------------------------------------------------------|-------------------------------------------------------------------------------------------------|--------------------|------------------|--------|
|                                                                                                                                                                                                                                                                                                  |                                                                                                 | DRAWN: J.LEE       | DATE: OCT. 14/09 |        |
|                                                                                                                                                                                                                                                                                                  |                                                                                                 | CHECKED: DATE:     |                  |        |
| EDAC INC TORONTO, ONTARIO CANADA YOUR CONNECTION TO QUALITY & SERVICE  TORONTO, ONTARIO CANADA THESE DRAWINGS AND SPECIFICATIONS ARE THE PROPERTY OF EDAC INC., AND SHALL NOT BE REPRODUCED, OR COPIED OR USED AS THE BASIS FOR THE MANUFACTURE OR SALE OF APPARATUS WITHOUT WRITTEN PERMISSION. | SCALE: NTS                                                                                      | SHEET 2            | 2 <b>OF</b> 3    |        |
|                                                                                                                                                                                                                                                                                                  | SHALL NOT BE REPRODUCED,OR COPIED OR USED AS THE BASIS FOR THE MANUFACTURE OR SALE OF APPARATUS | DRAWING NUMBER     |                  | ISSUE  |
|                                                                                                                                                                                                                                                                                                  |                                                                                                 | 833 Assembly       |                  | 1      |