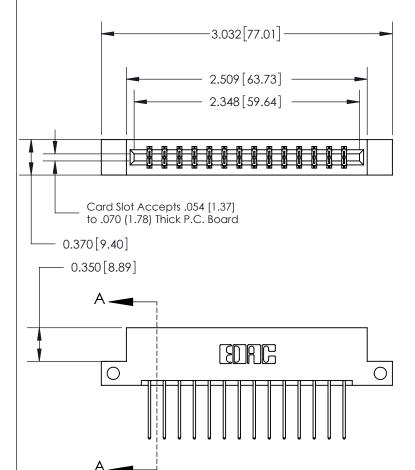

## 833 Series High Temp Card Edge Connector Part Number: 833-028-540-212

YOUR CONNECTION TO QUALITY & SERVICE

**EDAC INC** TORONTO, ONTARIO CANADA

THESE DRAWINGS AND SPECIFICATIONS ARE THE PROPERTY OF EDAC INC.,AND SHALL NOT BE REPRODUCED, OR COPIED OR USED AS THE BASIS FOR THE MANUFACTURE OR SALE OF APPARATUS WITHOUT WRITTEN PERMISSION.

| ACAD REFERENCE NO. | 833 ENG MASTER   |  |  |
|--------------------|------------------|--|--|
| DRAWN: J.LEE       | DATE: OCT. 14/09 |  |  |
| CHECKED:           | DATE:            |  |  |
| SCALE: NTS         | SHEET 1 OF 3     |  |  |
| DRAWING NUMBER     | ISSUE            |  |  |
| 833 Assembly       | 1                |  |  |