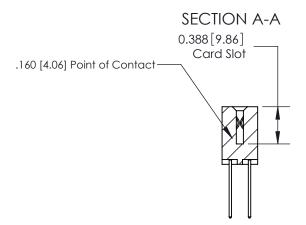

## 833 Series High Temp Card Edge Connector Part Number: 833-028-540-212

YOUR CONNECTION TO QUALITY & SERVICE

**EDAC INC** TORONTO, ONTARIO CANADA

THESE DRAWINGS AND SPECIFICATIONS ARE THE PROPERTY OF EDAC INC.,AND SHALL NOT BE REPRODUCED, OR COPIED OR USED AS THE BASIS FOR THE MANUFACTURE OR SALE OF APPARATUS WITHOUT WRITTEN PERMISSION.

| ACAD REFERENCE NO. | 833 ENG MASTER   |  |  |
|--------------------|------------------|--|--|
| DRAWN: J.LEE       | DATE: OCT. 14/09 |  |  |
| CHECKED:           | DATE:            |  |  |
| SCALE: NTS         | SHEET 1 OF 3     |  |  |
| DRAWING NUMBER     | ISSUE            |  |  |
| 833 Assembly       | 1                |  |  |