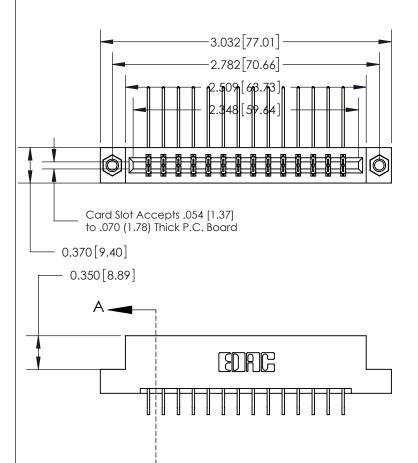

## 833 Series High Temp Card Edge Connector Part Number: 833-028-559-207

YOUR CONNECTION TO QUALITY & SERVICE

**EDAC INC** TORONTO, ONTARIO CANADA

THESE DRAWINGS AND SPECIFICATIONS ARE THE PROPERTY OF EDAC INC.,AND SHALL NOT BE REPRODUCED, OR COPIED OR USED AS THE BASIS FOR THE MANUFACTURE OR SALE OF APPARATUS WITHOUT WRITTEN PERMISSION.

| ACAD REFERENCE NO. | 833 ENG MASTER   |  |  |
|--------------------|------------------|--|--|
| DRAWN: J.LEE       | DATE: OCT. 14/09 |  |  |
| CHECKED:           | DATE:            |  |  |
| SCALE: NTS         | SHEET 1 OF 3     |  |  |
| DRAWING NUMBER     | ISSUE            |  |  |
| 833 Assembly       | 1                |  |  |