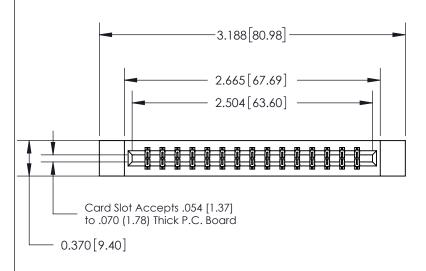

## 833 Series High Temp Card Edge Connector Part Number: 833-030-555-812

**EDAC INC** 

TORONTO, ONTARIO CANADA

YOUR CONNECTION TO QUALITY & SERVICE

Bend Detail

Mounting Options

**See Accompanying Page for:** 