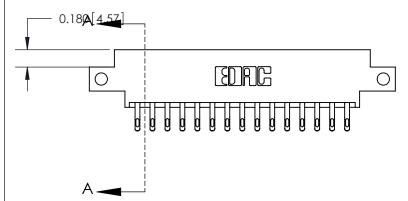

**Mounting Option** 

12-.128 (3.25) Dia. Side Mounting Holes

## **Contact Detail**

555-Extender Board Bend (Code 500 Contacts)

.156 [3.96] Contact Spacing x .200 [5.08] Row Spacing





## 833 Series High Temp Card Edge Connector Part Number: 833-030-555-812

**EDAC INC** 

TORONTO, ONTARIO CANADA

YOUR CONNECTION TO QUALITY & SERVICE

Bend Detail

Mounting Options

**See Accompanying Page for:** 

THIS IS A C.A.D. GENERATED DRAWING DO NOT MAKE MANUAL REVISIONS TO MASTER.



ISSUE NUMBER

ORIGINAL

|                               | SECTION A-A               |
|-------------------------------|---------------------------|
|                               | 0.388 [9.86]<br>Card Slot |
| .160 [4.06] Point of Contact— |                           |
|                               |                           |
|                               |                           |

| THESE DRAWINGS AND SPECIFICATIONS  |
|------------------------------------|
| ARE THE PROPERTY OF EDAC IN