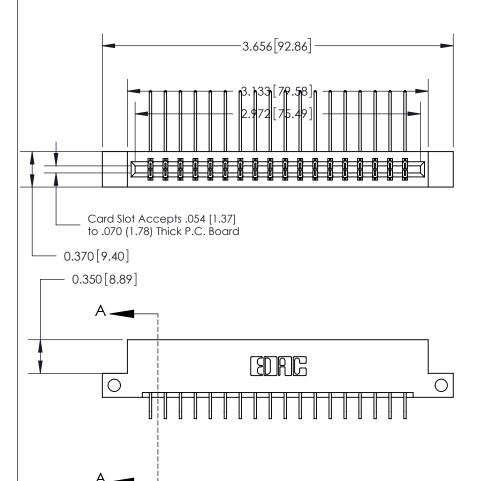

## **See Accompanying Page for:**

- **Bend Detail**
- **Mounting Options**

833 Series High Temp Card Edge Connector Part Number: 833-036-559-212

**EDAC INC** TORONTO, ONTARIO CANADA

THESE DRAWINGS AND SPECIFICATIONS ARE THE PROPERTY OF EDAC INC.,AND SHALL NOT BE REPRODUCED, OR COPIED OR USED AS THE BASIS FOR THE MANUFACTURE OR SALE OF APPARATUS WITHOUT WRITTEN PERMISSION.

| ACAD REFERENCE NO. | 833 ENG MASTER   |  |  |
|--------------------|------------------|--|--|
| DRAWN: J.LEE       | DATE: OCT. 14/09 |  |  |
| CHECKED:           | DATE:            |  |  |
| SCALE: NTS         | SHEET 1 OF 3     |  |  |
| DRAWING NUMBER     | ISSUE            |  |  |