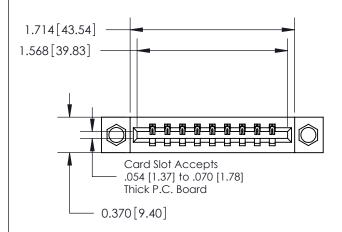

**Mounting Option** 

08-#4-40 Unified Threaded Inserts

## **Contact Detail**

523-P.C. Tail .025 Sq.(0.64 Sq.) - Tail LG=.390(9.91) .156 [3.96] Contact Spacing x .200 [5.08] Row Spacing

**See Accompanying Page for:** 

**Contact Bend Details** 

THIS IS A C.A.D. GENERATED DRAWING DO NOT MAKE MANUAL REVISIONS TO MASTER.