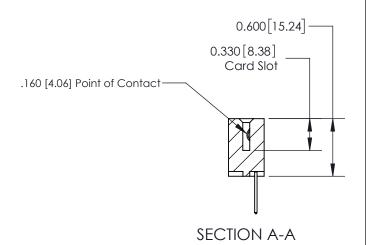

## **Contact Detail**

523-P.C. Tail .025 Sq.(0.64 Sq.) - Tail LG=.390(9.91) .156 [3.96] Contact Spacing x .200 [5.08] Row Spacing

**See Accompanying Page for:** 

**Contact Bend Details** 

THIS IS A C.A.D. GENERATED DRAWING DO NOT MAKE MANUAL REVISIONS TO MASTER.