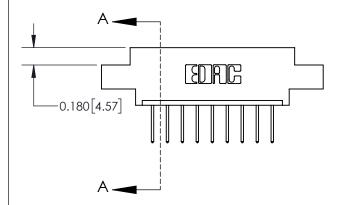

**Mounting Option** 

08-#4-40 Unified Threaded Inserts

## **Contact Detail**

523-P.C. Tail .025 Sq.(0.64 Sq.) - Tail LG=.390(9.91) .156 [3.96] Contact Spacing x .200 [5.08] Row Spacing





**See Accompanying Page for:** 

**Contact Bend Details** 

THIS IS A C.A.D. GENERATED DRAWING DO NOT MAKE MANUAL REVISIONS TO MASTER.



ISSUE NUMBER

ORIGINAL



| 837/887 Series High Temp Card Edge Connect | tor |
|--------------------------------------------|-----|
| Part Number: 837-009-523-608               |     |

YOUR CONNECTION TO QUALITY & SERVICE

**EDAC INC** TORONTO, ONTARIO CANADA

THESE DRAWINGS AND SPECIFICATIONS ARE THE PROPERTY OF EDAC INC.,AND SHALL NOT BE REPRODUCED, OR COPIED OR USED AS THE BASIS FOR THE MANUFACTURE OR SALE OF APPARATUS WITHOUT WRITTEN PERMISSION.

| ACAD REF | ERENCE NO.  | 837 ENG MASTER   |               |  |
|----------|-------------|------------------|---------------|--|
| DRAWN:   | J.LEE       | DATE: OCT. 06/09 |               |  |
| CHECKED