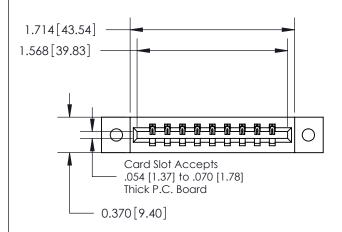

ISSUE NUMBER

ORIGINAL

|                              | 0.600[15.24]<br>0.330[8.38]<br>Card Slot |
|------------------------------|------------------------------------------|
| .160 [4.06] Point of Contact |                                          |
|                              |                                          |