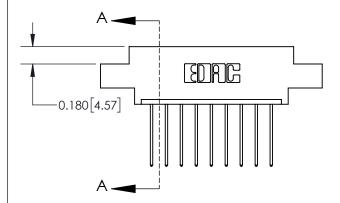

**Mounting Option** 

02-.128 (3.25) Dia. Mounting Holes

## **Contact Detail**

542-Wire Wrap .025 Sq.(0.64 Sq.) - Tail LG=.645(16.38) .156 [3.96] Contact Spacing x .200 [5.08] Row Spacing





**See Accompanying Page for:** 

**Contact Bend Details** 

THIS IS A C.A.D. GENERATED DRAWING DO NOT MAKE MANUAL REVISIONS TO MASTER.



ISSUE NUMBER

ORIGINAL

|                              | 0.600[15.24]<br>0.330[8.38]<br>Card Slot |
|------------------------------|------------------------------------------|
| .160 [4.06] Point of Contact |                                          |
|                              |                                          |

837/887 Series High Temp Card Edge Connector Part Number: 837-009-542-602



**EDAC INC** TORONTO, ONTARIO CANADA

THESE DRAWINGS AND SPECIFICATIONS ARE THE PROPERTY OF EDAC INC.,AND SHALL NOT BE REPRODUCED, OR COPIED OR USED AS THE BASIS FOR THE MANUFACTURE OR SALE OF APPARATUS WITHOUT WRITTEN PERMISSION.

| ACAD REFERENCE NO. |