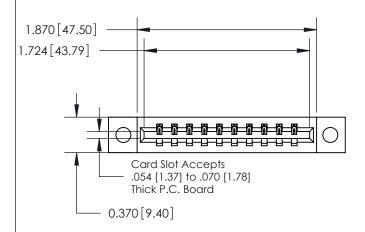

**Mounting Option** 

04-.156 (3.96) Dia. Mounting Holes

ISSUE NUMBER

ORIGINAL

|                              | 0.600[15.24]<br>0.330[8.38]<br>Card Slot |
|------------------------------|------------------------------------------|
| .160 [4.06] Point of Contact |                                          |
|                              |                                          |
| S                            | SECTION A-A                              |