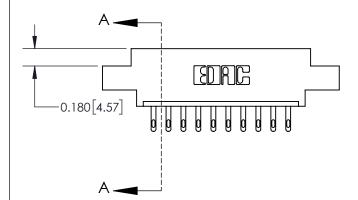

## **Contact Detail**

500-Wire Hole .050x.025(1.27x0.64) - Tail LG=.260(6.60) .156 [3.96] Contact Spacing x .200 [5.08] Row Spacing

**See Accompanying Page for:** 

**Contact Bend Details** 

THIS IS A C.A.D. GENERATED DRAWING DO NOT MAKE MANUAL REVISIONS TO MASTER.